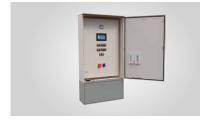

## **PRODUCT RANGE**

SMALL PUMPING STATIONS

PUMPING STATIONS

SSS PUMPING STATIONS

**CONTROL CABINETS** Control cabinets for pumping stations

**PIPES** ID360 – 2400 mm

VALVE CHAMBERS AND WELLS

UNDERGROUND TANKS

To prepare the control cabinet schemes and layouts we use AutoCAD Electrical software.