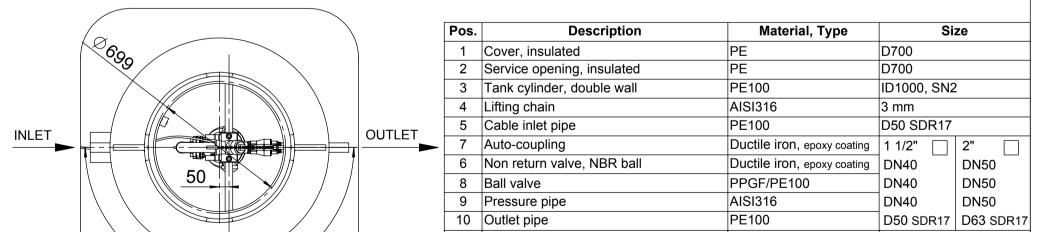

|                                              |                      | -                      |    |                               | -           |    |                    |      |                    |      |
|----------------------------------------------|----------------------|------------------------|----|-------------------------------|-------------|----|--------------------|------|--------------------|------|
| 11                                           | Inlet pipe           |                        |    | PE100                         |             |    | D2 SDR33           |      |                    |      |
| 12                                           | 2 Pump               |                        |    | with floating switch          |             |    | H <sub>max</sub> = | m, C | ⊋ <sub>max</sub> = | m3/h |
| 13                                           | 3 Bottom             |                        |    | PE100                         |             |    | 20 mm              |      |                    |      |
| 14                                           | Bolts, nuts, washers |                        |    | AISI316                       |             |    | M8, M16            |      |                    |      |
| 15                                           | Alarm de             | vice Tank-Check RF-412 |    | Optional                      |             |    | □ YES / NO □       |      |                    |      |
|                                              |                      |                        |    |                               |             |    |                    |      |                    |      |
| Outlet pipe distance from Ground Surface     |                      |                        |    | H1 = mm                       |             |    |                    |      |                    |      |
| Inlet pipe distance from Ground Surface      |                      |                        |    | H2 = mm                       |             | mm |                    |      |                    |      |
| Inlet pipe diameter                          |                      |                        |    | D2 = mm                       |             |    |                    |      |                    |      |
| Inlet pipe distance from Bottom              |                      |                        |    | H3 = mm                       |             |    |                    |      |                    |      |
| Inlet angle (measured clockwise from OUTLET) |                      |                        |    | α =                           |             | 0  |                    |      |                    |      |
| Pumba designation / code                     |                      |                        |    |                               |             |    |                    |      |                    |      |
|                                              |                      |                        |    |                               |             |    |                    |      |                    |      |
| Drawr                                        | 1:                   | A.Käärid               |    | Pumping Station ID1000 STRONG |             |    |                    |      |                    | NG   |
| Appro                                        | oved:                | J.Karolin              | Pl | Plastic cover / 1 pump        |             |    |                    |      |                    |      |
| www.iwsgroup.ee                              |                      |                        |    | iss: kg                       | Product cod | e: |                    |      | Re                 | ۷.   |
| Innovative Water Systems                     |                      |                        | N  | IA                            | 50090       | 0  |                    |      | 0                  |      |