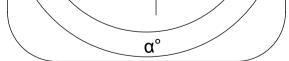

|                                              |                      | -                      |    |                               | -           |    |                    |      |                    |      |
|----------------------------------------------|----------------------|------------------------|----|-------------------------------|-------------|----|--------------------|------|--------------------|------|
| 11                                           | Inlet pipe           |                        |    | PE100                         |             |    | D2 SDR33           |      |                    |      |
| 12                                           | 2 Pump               |                        |    | with floating switch          |             |    | H <sub>max</sub> = | m, C | ⊋ <sub>max</sub> = | m3/h |
| 13                                           | 3 Bottom             |                        |    | PE100                         |             |    | 20 mm              |      |                    |      |
| 14                                           | Bolts, nuts, washers |                        |    | AISI316                       |             |    | M8, M16            |      |                    |      |
| 15                                           | Alarm de             | vice Tank-Check RF-412 |    | Optional                      |             |    | □ YES / NO □       |      |                    |      |
|                                              |                      |                        |    |                               |             |    |                    |      |                    |      |
| Outlet pipe distance from Ground Surface     |                      |                        |    | H1 = mm                       |             |    |                    |      |                    |      |
| Inlet pipe distance from Ground Surface      |                      |                        |    | H2 = mm                       |             | mm |                    |      |                    |      |
| Inlet pipe diameter                          |                      |                        |    | D2 = mm                       |             |    |                    |      |                    |      |
| Inlet pipe distance from Bottom              |                      |                        |    | H3 = mm                       |             |    |                    |      |                    |      |
| Inlet angle (measured clockwise from OUTLET) |                      |                        |    | α =                           |             | 0  |                    |      |                    |      |
| Pumba designation / code                     |                      |                        |    |                               |             |    |                    |      |                    |      |
|                                              |                      |                        |    |                               |             |    |                    |      |                    |      |
| Drawr                                        | 1:                   | A.Käärid               |    | Pumping Station ID1000 STRONG |             |    |                    |      |                    | NG   |
| Appro                                        | oved:                | J.Karolin              | Pl | Plastic cover / 1 pump        |             |    |                    |      |                    |      |
| www.iwsgroup.ee                              |                      |                        |    | iss: kg                       | Product cod | e: |                    |      | Re                 | ۷.   |
| Innovative Water Systems                     |                      |                        | N  | IA                            | 50090       | 0  |                    |      | 0                  |      |