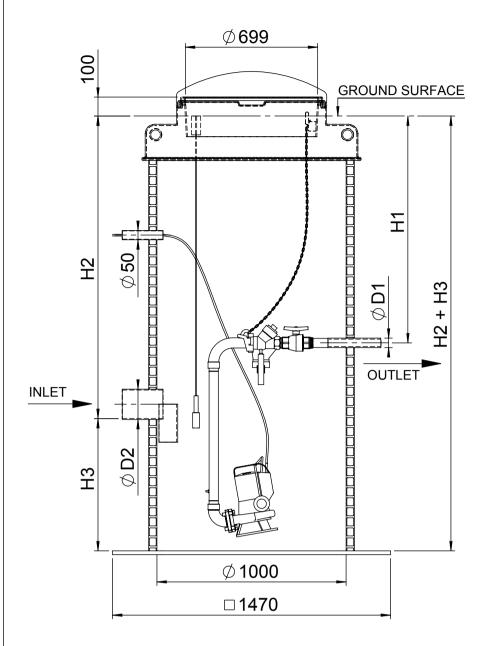

|                                              |                      | -                      |    |                               | -           |    |                    |      |                    |      |
|----------------------------------------------|----------------------|------------------------|----|-------------------------------|-------------|----|--------------------|------|--------------------|------|
| 11                                           | Inlet pipe           |                        |    | PE100                         |             |    | D2 SDR33           |      |                    |      |
| 12                                           | 2 Pump               |                        |    | with floating switch          |             |    | H <sub>max</sub> = | m, C | ⊋ <sub>max</sub> = | m3/h |
| 13                                           | 3 Bottom             |                        |    | PE100                         |             |    | 20 mm              |      |                    |      |
| 14                                           | Bolts, nuts, washers |                        |    | AISI316                       |             |    | M8, M16            |      |                    |      |
| 15                                           | Alarm de             | vice Tank-Check RF-412 |    | Optional                      |             |    | □ YES / NO □       |      |                    |      |
|                                              |                      |                        |    |                               |             |    |                    |      |                    |      |
| Outlet pipe distance from Ground Surface     |                      |                        |    | H1 = mm                       |             |    |                    |      |                    |      |
| Inlet pipe distance from Ground Surface      |                      |                        |    | H2 = mm                       |             | mm |                    |      |                    |      |
| Inlet pipe diameter                          |                      |                        |    | D2 = mm                       |             |    |                    |      |                    |      |
| Inlet pipe distance from Bottom              |                      |                        |    | H3 = mm                       |             |    |                    |      |                    |      |
| Inlet angle (measured clockwise from OUTLET) |                      |                        |    | α =                           |             | 0  |                    |      |                    |      |
| Pumba designation / code                     |                      |                        |    |                               |             |    |                    |      |                    |      |
|                                              |                      |                        |    |                               |             |    |                    |      |                    |      |
| Drawr                                        | 1:                   | A.Käärid               |    | Pumping Station ID1000 STRONG |             |    |                    |      |                    | NG   |
| Appro                                        | oved:                | J.Karolin              | Pl | Plastic cover / 1 pump        |             |    |                    |      |                    |      |
| www.iwsgroup.ee                              |                      |                        |    | iss: kg                       | Product cod | e: |                    |      | Re                 | ۷.   |
| Innovative Water Systems                     |                      |                        | N  | IA                            | 50090       | 0  |                    |      | 0                  |      |