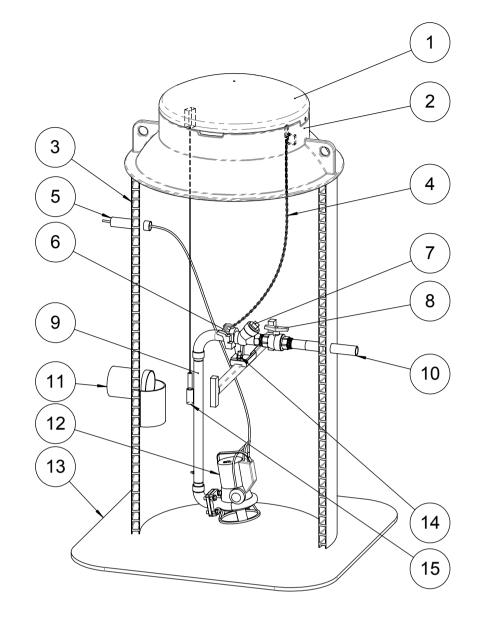

|                                              |                      | -                      |    |                               | -           |    |                    |      |                    |      |
|----------------------------------------------|----------------------|------------------------|----|-------------------------------|-------------|----|--------------------|------|--------------------|------|
| 11                                           | Inlet pipe           |                        |    | PE100                         |             |    | D2 SDR33           |      |                    |      |
| 12                                           | 2 Pump               |                        |    | with floating switch          |             |    | H <sub>max</sub> = | m, C | ⊋ <sub>max</sub> = | m3/h |
| 13                                           | 3 Bottom             |                        |    | PE100                         |             |    | 20 mm              |      |                    |      |
| 14                                           | Bolts, nuts, washers |                        |    | AISI316                       |             |    | M8, M16            |      |                    |      |
| 15                                           | Alarm de             | vice Tank-Check RF-412 |    | Optional                      |             |    | □ YES / NO □       |      |                    |      |
|                                              |                      |                        |    |                               |             |    |                    |      |                    |      |
| Outlet pipe distance from Ground Surface     |                      |                        |    | H1 = mm                       |             |    |                    |      |                    |      |
| Inlet pipe distance from Ground Surface      |                      |                        |    | H2 = mm                       |             | mm |                    |      |                    |      |
| Inlet pipe diameter                          |                      |                        |    | D2 = mm                       |             |    |                    |      |                    |      |
| Inlet pipe distance from Bottom              |                      |                        |    | H3 = mm                       |             |    |                    |      |                    |      |
| Inlet angle (measured clockwise from OUTLET) |                      |                        |    | α =                           |             | 0  |                    |      |                    |      |
| Pumba designation / code                     |                      |                        |    |                               |             |    |                    |      |                    |      |
|                                              |                      |                        |    |                               |             |    |                    |      |                    |      |
| Drawr                                        | 1:                   | A.Käärid               |    | Pumping Station ID1000 STRONG |             |    |                    |      |                    | NG   |
| Appro                                        | oved:                | J.Karolin              | Pl | Plastic cover / 1 pump        |             |    |                    |      |                    |      |
| www.iwsgroup.ee                              |                      |                        |    | iss: kg                       | Product cod | e: |                    |      | Re                 | ۷.   |
| Innovative Water Systems                     |                      |                        | N  | IA                            | 50090       | 0  |                    |      | 0                  |      |