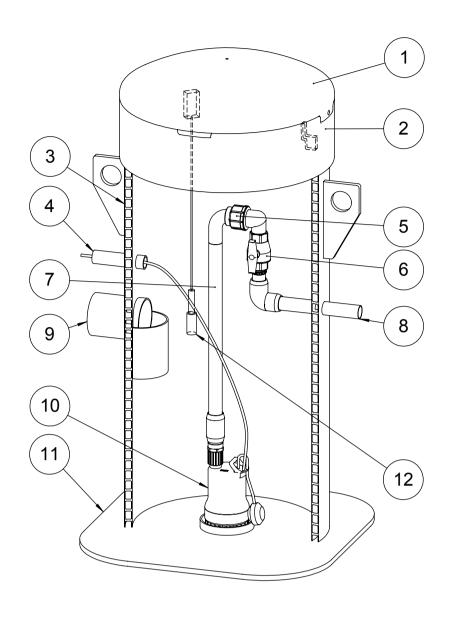

| Pos. | Description                    | Material, Type       | Size                                           |
|------|--------------------------------|----------------------|------------------------------------------------|
| 1    | Cover, insulated               | PE                   | D700                                           |
| 2    | Service opening, insulated     | PE                   | D700                                           |
| 3    | Tank cylinder, double wall     | PE100                | ID700, SN2                                     |
| 4    | Cable inlet pipe               | PE100                | D50 SDR17                                      |
| 5    | Quick-coupling                 | PE                   | D50, 1 1/2"ext                                 |
| 6    | Ball valve                     | PPGF/PE100           | D50, 1 1/2"int                                 |
| 7    | Pressure pipe                  | PE100                | D50 SDR17                                      |
| 8    | Outlet pipe                    | PE100                | D50 SDR17                                      |
| 9    | Inlet pipe                     | PE100                | D2 SDR33                                       |
| 10   | Pump Wilo TMW32/8/C-230V       | with floating switch | H <sub>max</sub> =7m, Q <sub>max</sub> =10m3/h |
| 11   | Bottom                         | PE100                | 20 mm                                          |
| 12   | Alarm device Tank-Check RF-412 | Optional             | □ YES / NO □                                   |