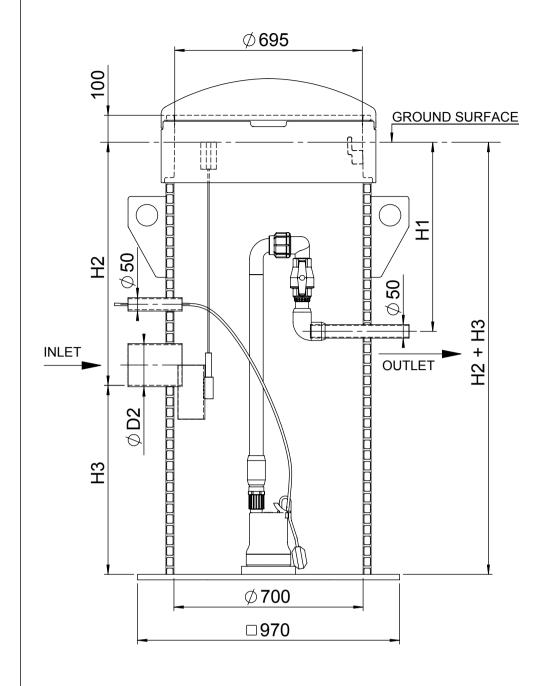

| Outlet pipe distance from Ground Surface     | H1 = | mm |  |
|----------------------------------------------|------|----|--|
| Inlet pipe distance from Ground Surface      | H2 = | mm |  |
| Inlet pipe diameter                          | D2 = | mm |  |
| Inlet pipe distance from Bottom              | H3 = | mm |  |
| Inlet angle (measured clockwise from OUTLET) | α =  | 0  |  |