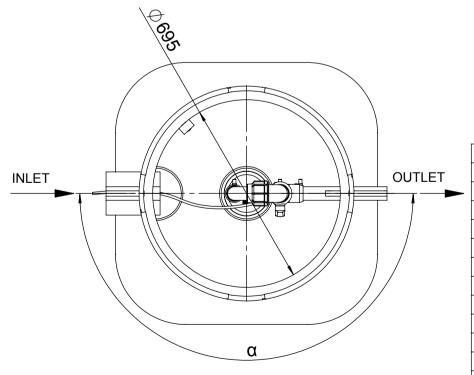

| Outlet pipe distance from Ground Surface     | H1 = | mm |  |
|----------------------------------------------|------|----|--|
| Inlet pipe distance from Ground Surface      | H2 = | mm |  |
| Inlet pipe diameter                          | D2 = | mm |  |
| Inlet pipe distance from Bottom              | H3 = | mm |  |
| Inlet angle (measured clockwise from OUTLET) | α =  | 0  |  |