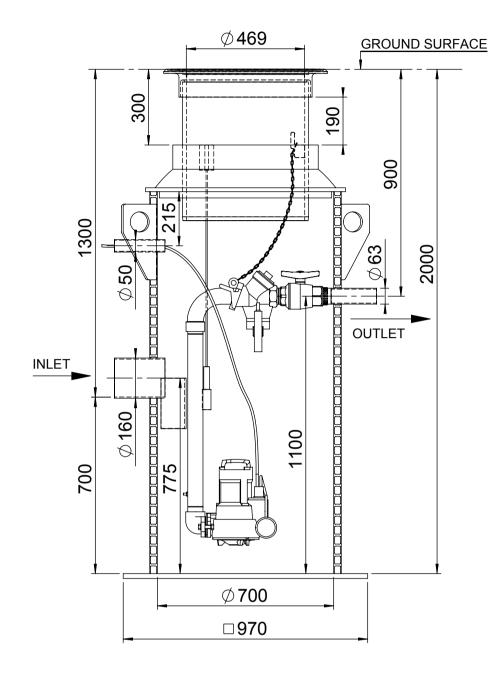

| Pos. | Description                      | Material, Type              | Size                                             |  |
|------|----------------------------------|-----------------------------|--------------------------------------------------|--|
| 1    | Cover                            | Ductile iron                | DN500, 40t                                       |  |
| 2    | Service opening, insulated       | PE                          | D700                                             |  |
| 3    | Tank cylinder, double wall       | PE100                       | ID700, SN2, <b>L1515</b>                         |  |
| 4    | Lifting chain                    | AISI316                     | 3 mm                                             |  |
| 5    | Cable inlet pipe                 | PE100                       | D50 SDR17                                        |  |
| 6    | Auto-coupling                    | Ductile iron, epoxy coating | DN50, 2"                                         |  |
| 7    | Non return valve, NBR ball       | Ductile iron, epoxy coating | DN50, 2"                                         |  |
| 8    | Ball valve                       | PPGF/PE100                  | DN50, 2"                                         |  |
| 9    | Pressure pipe                    | AISI316                     | DN50, 2", <b>L785</b>                            |  |
| 10   | Outlet pipe                      | PE100                       | D63 SDR17                                        |  |
| 11   | Inlet pipe                       | PE100                       | D160 SDR33                                       |  |
| 12   | Pump - KSB Ama-Porter50_SE1-230V | with floating switch        | H <sub>max</sub> =9,7m, Q <sub>max</sub> =20m3/h |  |
| 13   | Bottom                           | PE100                       | 20 mm                                            |  |
| 14   | Bolts, nuts, washers             | AISI316                     | M8, M16                                          |  |
| 15   | Alarm device Tank-Check RF-412   | Optional                    | □ YES / NO □                                     |  |