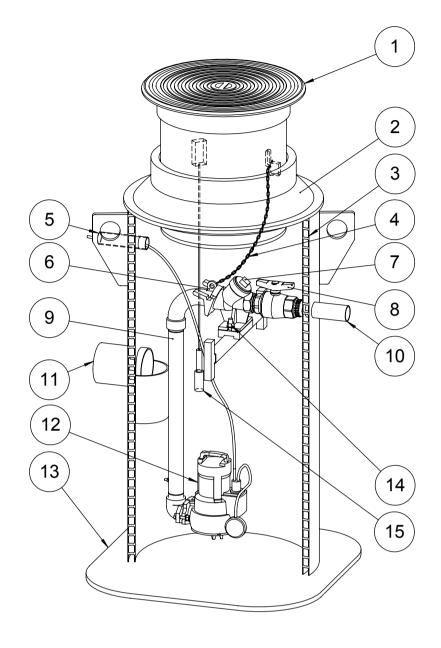

| Pos. | Description                      | Material, Type              | Size                                             |  |
|------|----------------------------------|-----------------------------|--------------------------------------------------|--|
| 1    | Cover                            | Ductile iron                | DN500, 40t                                       |  |
| 2    | Service opening, insulated       | PE                          | D700                                             |  |
| 3    | Tank cylinder, double wall       | PE100                       | ID700, SN2, <b>L1515</b>                         |  |
| 4    | Lifting chain                    | AISI316                     | 3 mm                                             |  |
| 5    | Cable inlet pipe                 | PE100                       | D50 SDR17                                        |  |
| 6    | Auto-coupling                    | Ductile iron, epoxy coating | DN50, 2"                                         |  |
| 7    | Non return valve, NBR ball       | Ductile iron, epoxy coating | DN50, 2"                                         |  |
| 8    | Ball valve                       | PPGF/PE100                  | DN50, 2"                                         |  |
| 9    | Pressure pipe                    | AISI316                     | DN50, 2", <b>L785</b>                            |  |
| 10   | Outlet pipe                      | PE100                       | D63 SDR17                                        |  |
| 11   | Inlet pipe                       | PE100                       | D160 SDR33                                       |  |
| 12   | Pump - KSB Ama-Porter50_SE1-230V | with floating switch        | H <sub>max</sub> =9,7m, Q <sub>max</sub> =20m3/h |  |
| 13   | Bottom                           | PE100                       | 20 mm                                            |  |
| 14   | Bolts, nuts, washers             | AISI316                     | M8, M16                                          |  |
| 15   | Alarm device Tank-Check RF-412   | Optional                    | □ YES / NO □                                     |  |