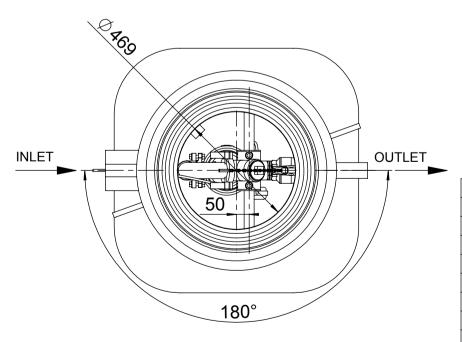

| Pos. | Description                      | Material, Type              | Size                                             |  |
|------|----------------------------------|-----------------------------|--------------------------------------------------|--|
| 1    | Cover                            | Ductile iron                | DN500, 40t                                       |  |
| 2    | Service opening, insulated       | PE                          | D700                                             |  |
| 3    | Tank cylinder, double wall       | PE100                       | ID700, SN2, <b>L1515</b>                         |  |
| 4    | Lifting chain                    | AISI316                     | 3 mm                                             |  |
| 5    | Cable inlet pipe                 | PE100                       | D50 SDR17                                        |  |
| 6    | Auto-coupling                    | Ductile iron, epoxy coating | DN50, 2"                                         |  |
| 7    | Non return valve, NBR ball       | Ductile iron, epoxy coating | DN50, 2"                                         |  |
| 8    | Ball valve                       | PPGF/PE100                  | DN50, 2"                                         |  |
| 9    | Pressure pipe                    | AISI316                     | DN50, 2", <b>L785</b>                            |  |
| 10   | Outlet pipe                      | PE100                       | D63 SDR17                                        |  |
| 11   | Inlet pipe                       | PE100                       | D160 SDR33                                       |  |
| 12   | Pump - KSB Ama-Porter50_SE1-230V | with floating switch        | H <sub>max</sub> =9,7m, Q <sub>max</sub> =20m3/h |  |
| 13   | Bottom                           | PE100                       | 20 mm                                            |  |
| 14   | Bolts, nuts, washers             | AISI316                     | M8, M16                                          |  |
| 15   | Alarm device Tank-Check RF-412   | Optional                    | □ YES / NO □                                     |  |