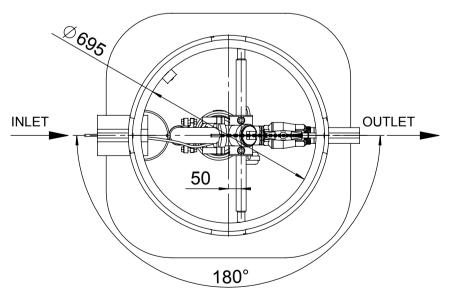

| Pos. | Description                      | Material, Type              | Size                                             |  |
|------|----------------------------------|-----------------------------|--------------------------------------------------|--|
| 1    | Cover, insulated                 | PE                          | D700                                             |  |
| 2    | Service opening, insulated       | PE                          | D700                                             |  |
| 3    | Tank cylinder, double wall       | PE100                       | ID700, SN2, <b>L1870</b>                         |  |
| 4    | Lifting chain                    | AISI316                     | 3 mm                                             |  |
| 5    | Cable inlet pipe                 | PE100                       | D50 SDR17                                        |  |
| 6    | Auto-coupling                    | Ductile iron, epoxy coating | DN50, 2"                                         |  |
| 7    | Non return valve, NBR ball       | Ductile iron, epoxy coating | DN50, 2"                                         |  |
| 8    | Ball valve                       | PPGF/PE100                  | DN50, 2"                                         |  |
| 9    | Pressure pipe                    | AISI316                     | DN50, 2", <b>L785</b>                            |  |
| 10   | Outlet pipe                      | PE100                       | D63 SDR17                                        |  |
| 11   | Inlet pipe                       | PE100                       | D160 SDR33                                       |  |
| 12   | Pump - KSB Ama-Porter50_SE1-230V | with floating switch        | H <sub>max</sub> =9,7m, Q <sub>max</sub> =20m3/h |  |
| 13   | Bottom                           | PE100                       | 20 mm                                            |  |
| 14   | Bolts, nuts, washers             | AISI316                     | M8, M16                                          |  |
| 15   | Alarm device Tank-Check RF-412   | Optional                    | □ YES / NO □                                     |  |