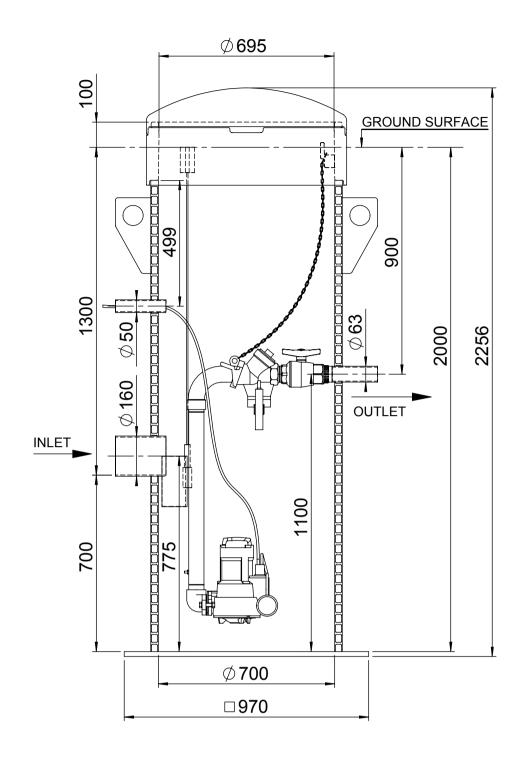

| Pos. | Description                      | Material, Type              | Size                                             |  |
|------|----------------------------------|-----------------------------|--------------------------------------------------|--|
| 1    | Cover, insulated                 | PE                          | D700                                             |  |
| 2    | Service opening, insulated       | PE                          | D700                                             |  |
| 3    | Tank cylinder, double wall       | PE100                       | ID700, SN2, <b>L1870</b>                         |  |
| 4    | Lifting chain                    | AISI316                     | 3 mm                                             |  |
| 5    | Cable inlet pipe                 | PE100                       | D50 SDR17                                        |  |
| 6    | Auto-coupling                    | Ductile iron, epoxy coating | DN50, 2"                                         |  |
| 7    | Non return valve, NBR ball       | Ductile iron, epoxy coating | DN50, 2"                                         |  |
| 8    | Ball valve                       | PPGF/PE100                  | DN50, 2"                                         |  |
| 9    | Pressure pipe                    | AISI316                     | DN50, 2", <b>L785</b>                            |  |
| 10   | Outlet pipe                      | PE100                       | D63 SDR17                                        |  |
| 11   | Inlet pipe                       | PE100                       | D160 SDR33                                       |  |
| 12   | Pump - KSB Ama-Porter50_SE1-230V | with floating switch        | H <sub>max</sub> =9,7m, Q <sub>max</sub> =20m3/h |  |
| 13   | Bottom                           | PE100                       | 20 mm                                            |  |
| 14   | Bolts, nuts, washers             | AISI316                     | M8, M16                                          |  |
| 15   | Alarm device Tank-Check RF-412   | Optional                    | □ YES / NO □                                     |  |