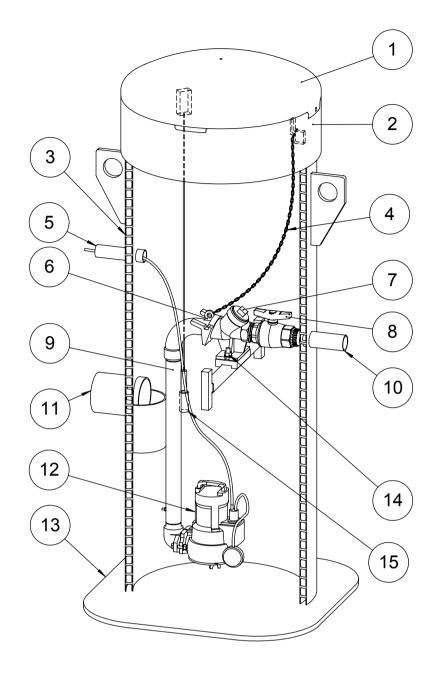

| Pos. | Description                      | Material, Type              | Size                                             |  |
|------|----------------------------------|-----------------------------|--------------------------------------------------|--|
| 1    | Cover, insulated                 | PE                          | D700                                             |  |
| 2    | Service opening, insulated       | PE                          | D700                                             |  |
| 3    | Tank cylinder, double wall       | PE100                       | ID700, SN2, <b>L1870</b>                         |  |
| 4    | Lifting chain                    | AISI316                     | 3 mm                                             |  |
| 5    | Cable inlet pipe                 | PE100                       | D50 SDR17                                        |  |
| 6    | Auto-coupling                    | Ductile iron, epoxy coating | DN50, 2"                                         |  |
| 7    | Non return valve, NBR ball       | Ductile iron, epoxy coating | DN50, 2"                                         |  |
| 8    | Ball valve                       | PPGF/PE100                  | DN50, 2"                                         |  |
| 9    | Pressure pipe                    | AISI316                     | DN50, 2", <b>L785</b>                            |  |
| 10   | Outlet pipe                      | PE100                       | D63 SDR17                                        |  |
| 11   | Inlet pipe                       | PE100                       | D160 SDR33                                       |  |
| 12   | Pump - KSB Ama-Porter50_SE1-230V | with floating switch        | H <sub>max</sub> =9,7m, Q <sub>max</sub> =20m3/h |  |
| 13   | Bottom                           | PE100                       | 20 mm                                            |  |
| 14   | Bolts, nuts, washers             | AISI316                     | M8, M16                                          |  |
| 15   | Alarm device Tank-Check RF-412   | Optional                    | □ YES / NO □                                     |  |