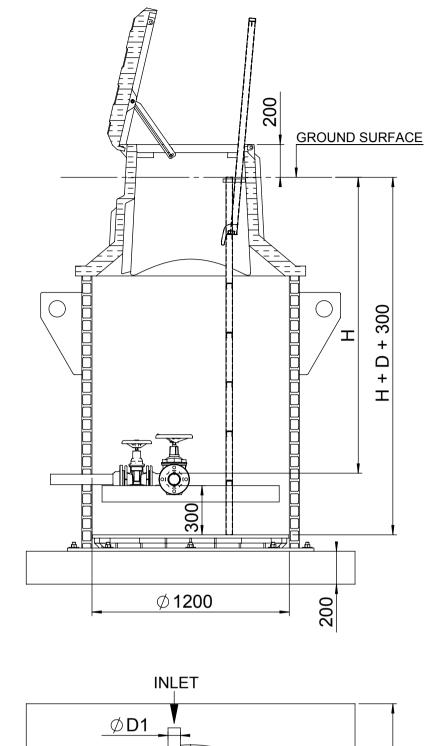

ΕN

|                             |   |                          |   |                                                   | •           |                          |          |                      | •                |         |
|-----------------------------|---|--------------------------|---|---------------------------------------------------|-------------|--------------------------|----------|----------------------|------------------|---------|
|                             |   |                          |   | 9 T                                               | Tensile co  | ombi-flange              | Ductil   | e iron, epoxy coated | according to sel | lection |
|                             |   |                          |   | 10 F                                              | Pressure    | pipe                     | PE10     | 0                    | according to sel | lection |
|                             |   |                          |   | 11 A                                              | Anchor bo   | lt W-FA                  | AISI3    | 16                   | M20x150, 8 pcs   | 6       |
|                             |   |                          |   | 12 E                                              | Bottom, st  | eel reinforced           | PE10     | 0 - Steel            | 100 mm           |         |
| Ø795 cover PE (insulated)   |   | Ø630 cover cast iron 40t | B | 13 (                                              | Concrete    | plate, reinforced        | Conc     | rete                 | 200x2000x2000    | )       |
|                             |   |                          |   | E                                                 | Bolts, nuts | s, washers               | AISI3    | 16                   | according to sel | lection |
|                             |   |                          |   |                                                   |             |                          |          |                      |                  |         |
|                             |   |                          |   | Service                                           | e opening   | type                     | A        | B C D                |                  |         |
|                             | - | Ý Ø                      |   | Handrail, telescopic (not available for type "B") |             |                          | ") YE    | ES / NO              |                  |         |
| $\phi$                      |   |                          | _ | Pressu                                            | ire pipe de | epth from Ground Surface | H =      | mm                   |                  |         |
|                             |   |                          |   | Pressu                                            | re pipe 1   | diameter                 | D1 =     | mm                   |                  |         |
|                             |   | <u>_</u>                 |   | Pressu                                            | re pipe 2   | pipe 2 diameter          |          | mm                   |                  |         |
| 650x835 cover PE(insulated) |   |                          |   |                                                   | diameter    | D3 =                     | mm       |                      |                  |         |
|                             |   | 600x835 free opening     |   |                                                   |             |                          | <b>!</b> |                      |                  |         |
|                             |   |                          |   | Drawn:                                            |             | A.Käärid                 |          |                      |                  |         |
|                             |   |                          |   | -                                                 |             | \ \                      |          | e chamber ID         | D1200 STRONG     |         |
|                             |   |                          |   | Approv                                            | /ed:        | J.Karolin                |          |                      |                  |         |
|                             | - |                          |   | 1                                                 |             | www.iwsgroup.ee          | Mass: kg | Product code:        |                  | Rev.    |
|                             | - |                          |   | Innc                                              | ovative     | e Water Systems          | NA       | 505210 / or          | dersheet         | 0       |
|                             | Ľ |                          |   |                                                   |             |                          | I 17 1   |                      |                  |         |