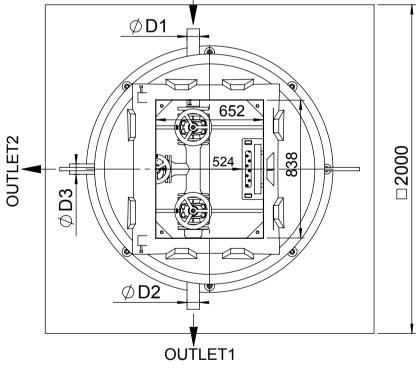

ΕN

|                             |   |                          |   |                                                   | •           |                          |          |                      | •                |         |
|-----------------------------|---|--------------------------|---|---------------------------------------------------|-------------|--------------------------|----------|----------------------|------------------|---------|
|                             |   |                          |   | 9 T                                               | Tensile co  | ombi-flange              | Ductil   | e iron, epoxy coated | according to sel | lection |
|                             |   |                          |   | 10 F                                              | Pressure    | pipe                     | PE10     | 0                    | according to sel | lection |
|                             |   |                          |   | 11 A                                              | Anchor bo   | lt W-FA                  | AISI3    | 16                   | M20x150, 8 pcs   | 6       |
|                             |   |                          |   | 12 E                                              | Bottom, st  | eel reinforced           | PE10     | 0 - Steel            | 100 mm           |         |
| Ø795 cover PE (insulated)   |   | Ø630 cover cast iron 40t | B | 13 (                                              | Concrete    | plate, reinforced        | Conc     | rete                 | 200x2000x2000    | )       |
|                             |   |                          |   | E                                                 | Bolts, nuts | s, washers               | AISI3    | 16                   | according to sel | lection |
|                             |   |                          |   |                                                   |             |                          |          |                      |                  |         |
|                             |   |                          |   | Service                                           | e opening   | type                     | A        | B C D                |                  |         |
|                             | - | Ý Ø                      |   | Handrail, telescopic (not available for type "B") |             |                          | ") YE    | ES / NO              |                  |         |
| $\phi$                      |   |                          | _ | Pressu                                            | ire pipe de | epth from Ground Surface | H =      | mm                   |                  |         |
|                             |   |                          |   | Pressu                                            | re pipe 1   | diameter                 | D1 =     | mm                   |                  |         |
|                             |   | <u>_</u>                 |   | Pressu                                            | re pipe 2   | pipe 2 diameter          |          | mm                   |                  |         |
| 650x835 cover PE(insulated) |   |                          |   |                                                   | diameter    | D3 =                     | mm       |                      |                  |         |
|                             |   | 600x835 free opening     |   |                                                   |             |                          | <b>!</b> |                      |                  |         |
|                             |   |                          |   | Drawn:                                            |             | A.Käärid                 |          |                      |                  |         |
|                             |   |                          |   | -                                                 |             | \ \                      |          | e chamber ID         | D1200 STRONG     |         |
|                             |   |                          |   | Approv                                            | /ed:        | J.Karolin                |          |                      |                  |         |
|                             | - |                          |   | 1                                                 |             | www.iwsgroup.ee          | Mass: kg | Product code:        |                  | Rev.    |
|                             | - |                          |   | Innc                                              | ovative     | e Water Systems          | NA       | 505210 / or          | dersheet         | 0       |
|                             | Ľ |                          |   |                                                   |             |                          | I 17 1   |                      |                  |         |