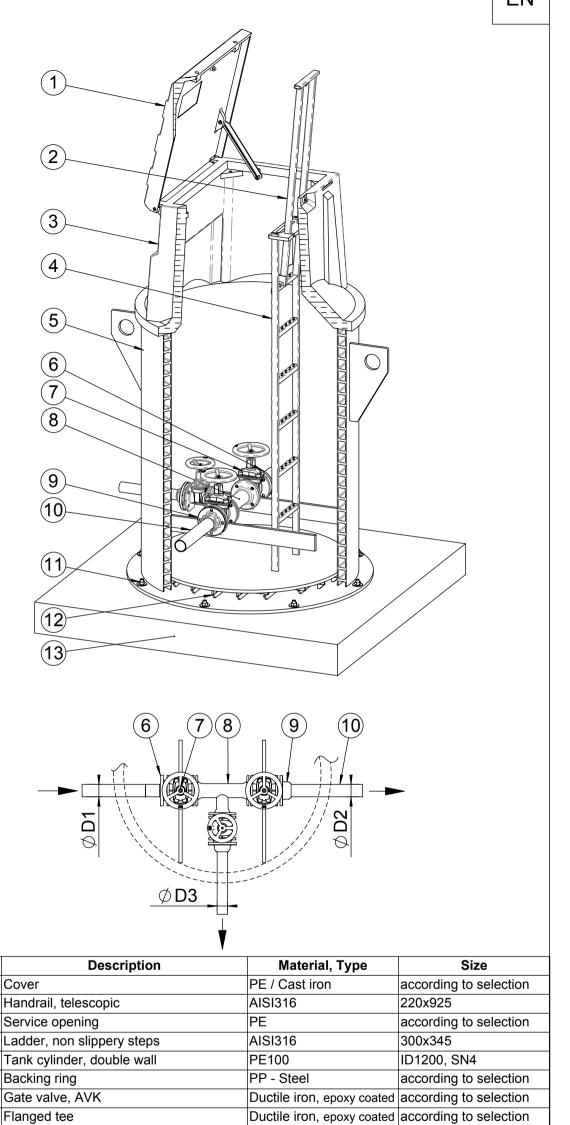

ΕN

|                             |   |                          |   |                                                   | •           |                          |          |                      | •                |         |
|-----------------------------|---|--------------------------|---|---------------------------------------------------|-------------|--------------------------|----------|----------------------|------------------|---------|
|                             |   |                          |   | 9 T                                               | Tensile co  | ombi-flange              | Ductil   | e iron, epoxy coated | according to sel | lection |
|                             |   |                          |   | 10 F                                              | Pressure    | pipe                     | PE10     | 0                    | according to sel | lection |
|                             |   |                          |   | 11 A                                              | Anchor bo   | lt W-FA                  | AISI3    | 16                   | M20x150, 8 pcs   | 6       |
|                             |   |                          |   | 12 E                                              | Bottom, st  | eel reinforced           | PE10     | 0 - Steel            | 100 mm           |         |
| Ø795 cover PE (insulated)   |   | Ø630 cover cast iron 40t | B | 13 (                                              | Concrete    | plate, reinforced        | Conc     | rete                 | 200x2000x2000    | )       |
|                             |   |                          |   | E                                                 | Bolts, nuts | s, washers               | AISI3    | 16                   | according to sel | lection |
|                             |   |                          |   |                                                   |             |                          |          |                      |                  |         |
|                             |   |                          |   | Service                                           | e opening   | type                     | A        | B C D                |                  |         |
|                             | - | Ý Ø                      |   | Handrail, telescopic (not available for type "B") |             |                          | ") YE    | ES / NO              |                  |         |
| $\phi$                      |   |                          | _ | Pressu                                            | ire pipe de | epth from Ground Surface | H =      | mm                   |                  |         |
|                             |   |                          |   | Pressu                                            | re pipe 1   | diameter                 | D1 =     | mm                   |                  |         |
|                             |   | <u>_</u>                 |   | Pressu                                            | re pipe 2   | pipe 2 diameter          |          | mm                   |                  |         |
| 650x835 cover PE(insulated) |   |                          |   |                                                   | diameter    | D3 =                     | mm       |                      |                  |         |
|                             |   | 600x835 free opening     |   |                                                   |             |                          | <b>!</b> |                      |                  |         |
|                             |   |                          |   | Drawn:                                            |             | A.Käärid                 |          |                      |                  |         |
|                             |   |                          |   | -                                                 |             | \ \                      |          | e chamber ID         | D1200 STRONG     |         |
|                             |   |                          |   | Approv                                            | /ed:        | J.Karolin                |          |                      |                  |         |
|                             | - |                          |   | 1                                                 |             | www.iwsgroup.ee          | Mass: kg | Product code:        |                  | Rev.    |
|                             | - |                          |   | Innc                                              | ovative     | e Water Systems          | NA       | 505210 / or          | dersheet         | 0       |
|                             | Ľ |                          |   |                                                   |             |                          | I 17 1   |                      |                  |         |