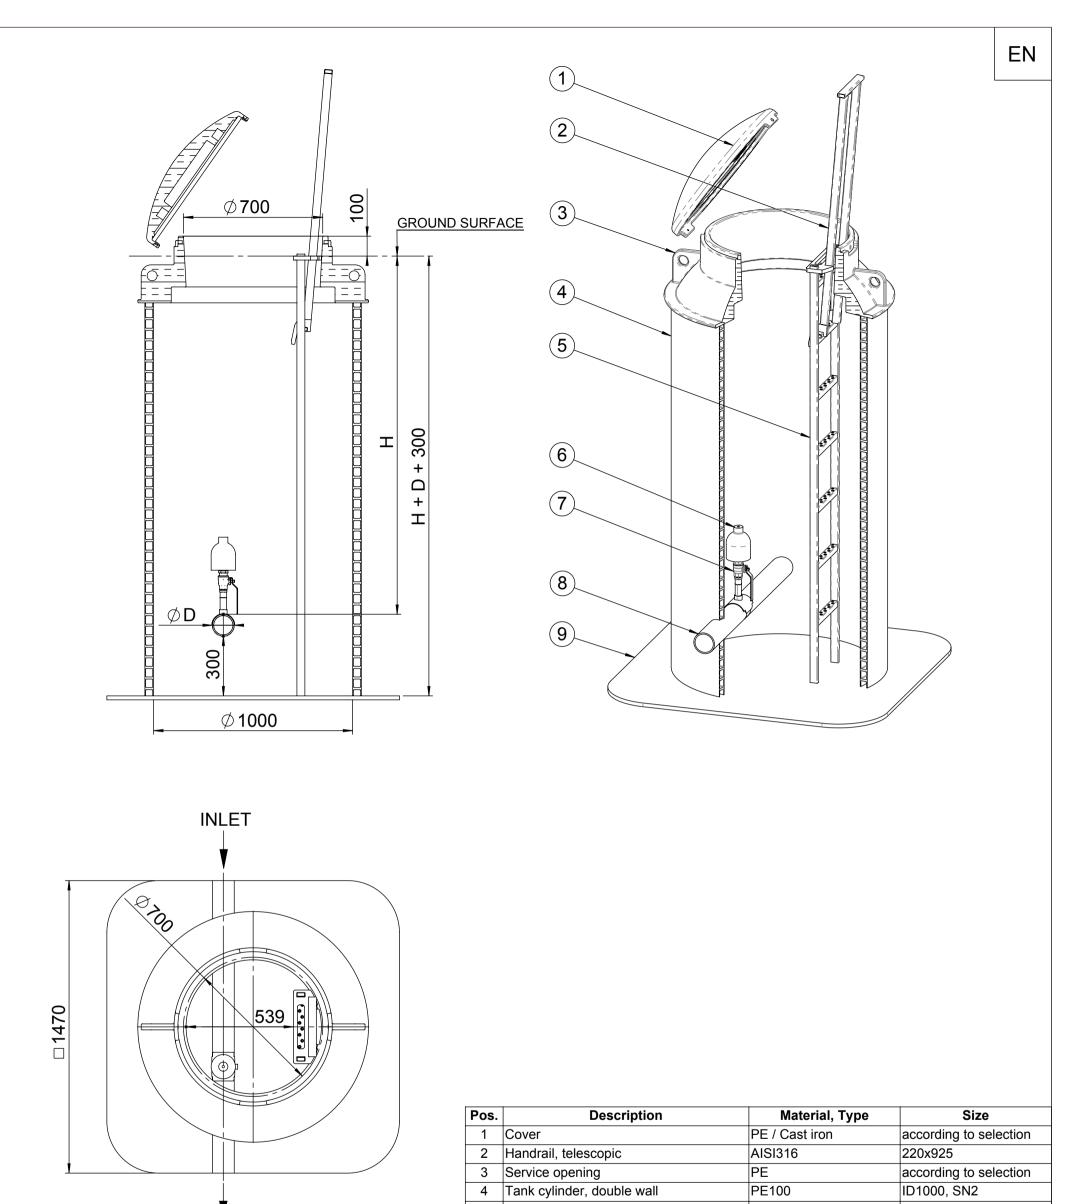

| OUTLET                    |                                         |      |                                                   |           |                                 | 0                 | 101000, 3112           |         |  |
|---------------------------|-----------------------------------------|------|---------------------------------------------------|-----------|---------------------------------|-------------------|------------------------|---------|--|
|                           |                                         |      | 5 Ladder, non slippery steps                      |           |                                 | 16                | 300x345                |         |  |
|                           |                                         |      | 6 Air release valve                               |           | Steel                           |                   | according to selection |         |  |
|                           |                                         |      | 7 Ball valve / Gate valve AVK                     |           | AISI3                           | 16 / Ductile iron | according to se        | lection |  |
|                           |                                         |      | 8 Pressure pipe                                   |           | PE10                            | 0                 | according to se        | lection |  |
|                           |                                         |      | 9 Bottom                                          |           | PE10                            | 0                 | 20 mm                  |         |  |
|                           |                                         |      |                                                   |           |                                 |                   | -                      |         |  |
|                           |                                         |      | Service opening type                              |           |                                 | A B               |                        |         |  |
|                           |                                         |      | Handrail, telescopic (not available for type "B") |           |                                 | ) YES/NO          |                        |         |  |
|                           |                                         |      | Pressure pipe depth from Ground Surface           |           |                                 | H = mm            |                        |         |  |
|                           |                                         |      | Pressure pipe diameter                            |           |                                 | D = mm            |                        |         |  |
|                           |                                         |      | Air release valve type                            |           | Potable water Sewage            |                   |                        |         |  |
| Ø795 cover PE (insulated) | $\mathbf{A}$   Ø630 cover cast iron 40t | B Ai | Air release valve connection                      |           |                                 | 2" DN50           | DN80 DN100             | )       |  |
|                           |                                         |      |                                                   |           | ·                               |                   |                        |         |  |
|                           |                                         |      | Drawn:                                            | A.Käärid  | Air release well ID1000 STRONG  |                   |                        |         |  |
|                           | $\phi$                                  | A    | Approved:                                         | J.Karolin | All release well ID 1000 STRONG |                   |                        |         |  |
| $\phi$                    |                                         |      | www.iwsgroup.ee                                   |           | Mass: kg                        | Product code:     |                        | Rev.    |  |
|                           |                                         |      | Innovative Water Systems N                        |           |                                 | 505205 / or       | rdersheet              | 0       |  |