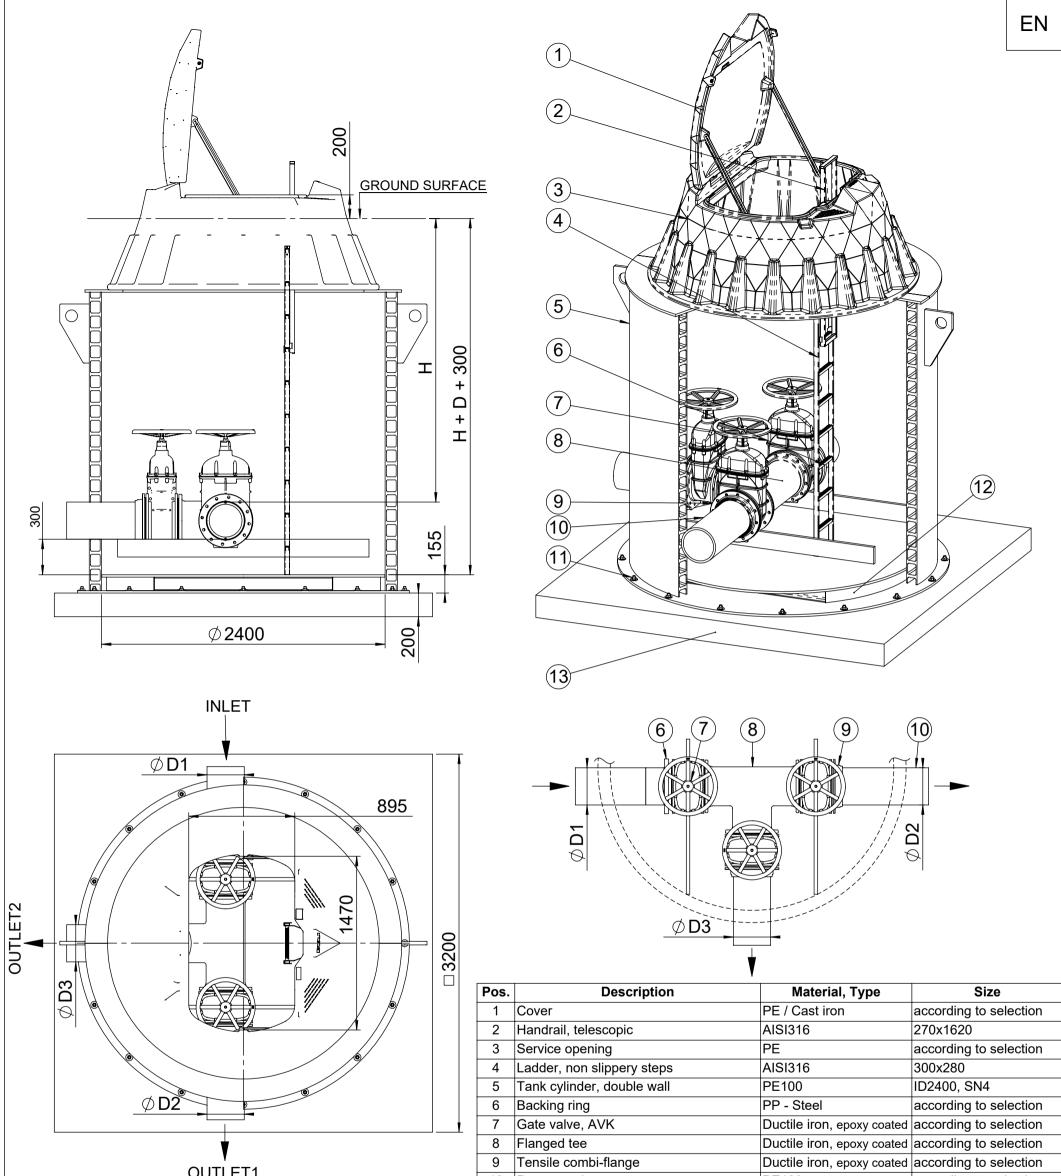

| OUTLET1                   |                             | 9     | 9 Tensile completiange                                |                   | Ducin                    | Ducine non, epoxy coaled according to sele |                  | ection |  |
|---------------------------|-----------------------------|-------|-------------------------------------------------------|-------------------|--------------------------|--------------------------------------------|------------------|--------|--|
|                           |                             | 10    | 10 Pressure pipe                                      |                   |                          | 0                                          | according to sel | ection |  |
|                           |                             | 11    | Anchor b                                              | olt W-FA          | AISI3                    | 16                                         | M20x150, 16 pc   | s      |  |
|                           |                             |       | 12 Bottom, steel reinforced                           |                   |                          | 0 - Steel                                  | 155 mm           |        |  |
|                           | DN800 cover cast-iron 40t B | 13    | Concrete                                              | plate, reinforced | Concrete                 |                                            | 200x3200x3200    | )      |  |
|                           | Ø800 free opening           |       | Bolts, nuts, washers                                  |                   |                          | SI316 according to selectio                |                  | ection |  |
|                           |                             |       | Service opening type                                  |                   |                          |                                            |                  |        |  |
|                           |                             |       | Handrail, telescopic (not available for type "B")     |                   |                          |                                            |                  |        |  |
|                           |                             |       | Pressure pipe depth from Ground Surface               |                   |                          | H = mm                                     |                  |        |  |
|                           |                             |       | Pressure pipe 1 diameter                              |                   |                          | D1 = mm                                    |                  |        |  |
|                           |                             |       |                                                       |                   |                          | D2 = mm                                    |                  |        |  |
| Ø795 cover PE (insulated) | DN600 cover cast iron 40t   | Press | Pressure pipe 3 diameter                              |                   |                          | D3 = mm                                    |                  |        |  |
|                           |                             |       |                                                       |                   |                          |                                            |                  |        |  |
|                           |                             | Draw  | /n:                                                   | K.Käbi            | Value shamber ID2400 STD |                                            |                  |        |  |
|                           | Ø630                        |       | Approved: vww.iwsgroup.ee Ma Innovative Water Systems |                   |                          | Valve chamber ID2400 STRONG                |                  |        |  |
| $\phi$                    |                             |       |                                                       |                   |                          | Product code:                              |                  | Rev.   |  |
|                           |                             |       |                                                       |                   |                          | 505230 / or                                | dersheet         | 3      |  |