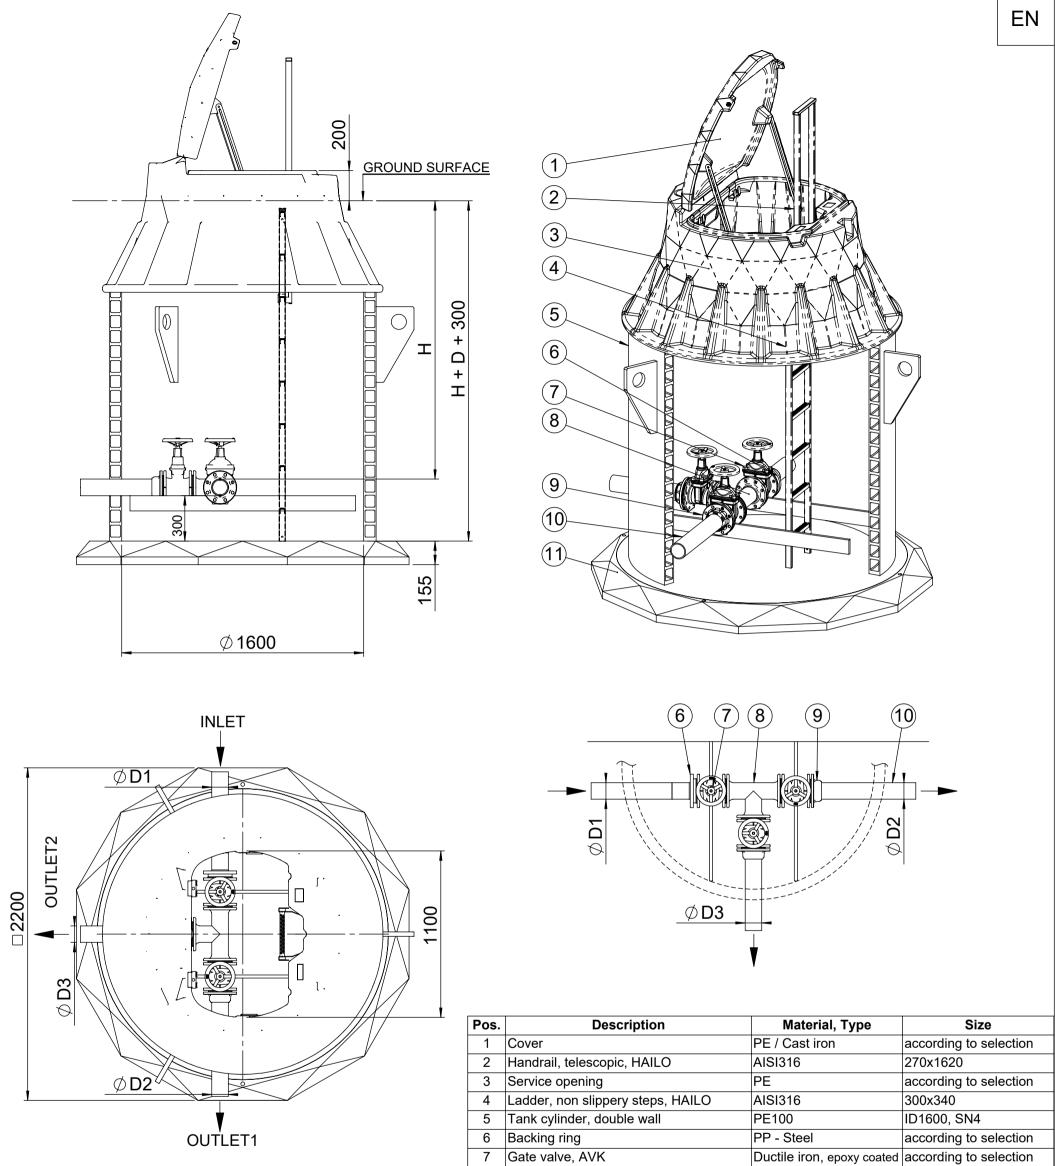

|                              |                                                |              | www.iwsgroup.ee Ma<br>Innovative Water Systems    |                      |                             | Product code:<br>505220 / or   | dersheet               | Rev.<br>3 |  |
|------------------------------|------------------------------------------------|--------------|---------------------------------------------------|----------------------|-----------------------------|--------------------------------|------------------------|-----------|--|
|                              | Ø630                                           | Draw<br>Appr | n:<br>oved:                                       | E.Ehala<br>J.Karolin | Valve chamber ID1600 STRONG |                                |                        |           |  |
|                              |                                                |              |                                                   |                      |                             |                                |                        |           |  |
| Ø795 cover PE (insulated)    | DN600 cover cast iron 40t                      |              |                                                   |                      |                             | D3 = mm                        |                        |           |  |
|                              |                                                |              |                                                   |                      |                             | D2 = mm                        |                        |           |  |
|                              |                                                |              | Pressure pipe 1 diameter                          |                      |                             | D1 = mm                        |                        |           |  |
|                              |                                                | _            | Pressure pipe depth from Ground Surface           |                      |                             | H = mm                         |                        |           |  |
|                              |                                                | ·            | Handrail, telescopic (not available for type "B") |                      |                             |                                |                        |           |  |
|                              | DN800 cover cast-iron 40t<br>Ø800 free opening | Servi        | ervice opening type                               |                      | A 🗆                         |                                |                        |           |  |
|                              |                                                |              | Bolts, nuts, washers                              |                      |                             | AISI316 according to selection |                        |           |  |
| A                            |                                                | 11           |                                                   |                      |                             | oncrete                        | 155 mm                 |           |  |
| 640x1100 cover PE(insulated) |                                                | 10           | 0 Pressure pipe                                   |                      | PE10                        | 0                              | according to sel       | ection    |  |
|                              |                                                | 9            | 9 Tensile combi-flange                            |                      | Ductil                      | e iron, epoxy coated           | according to selection |           |  |
|                              |                                                | 8            | 8 Flanged tee                                     |                      | Ductil                      | e iron, epoxy coated           | according to selection |           |  |
|                              |                                                | '            | outo run                                          | 0,7111               | Baoa                        | e nen, epery couled            | according to con       | oodon     |  |