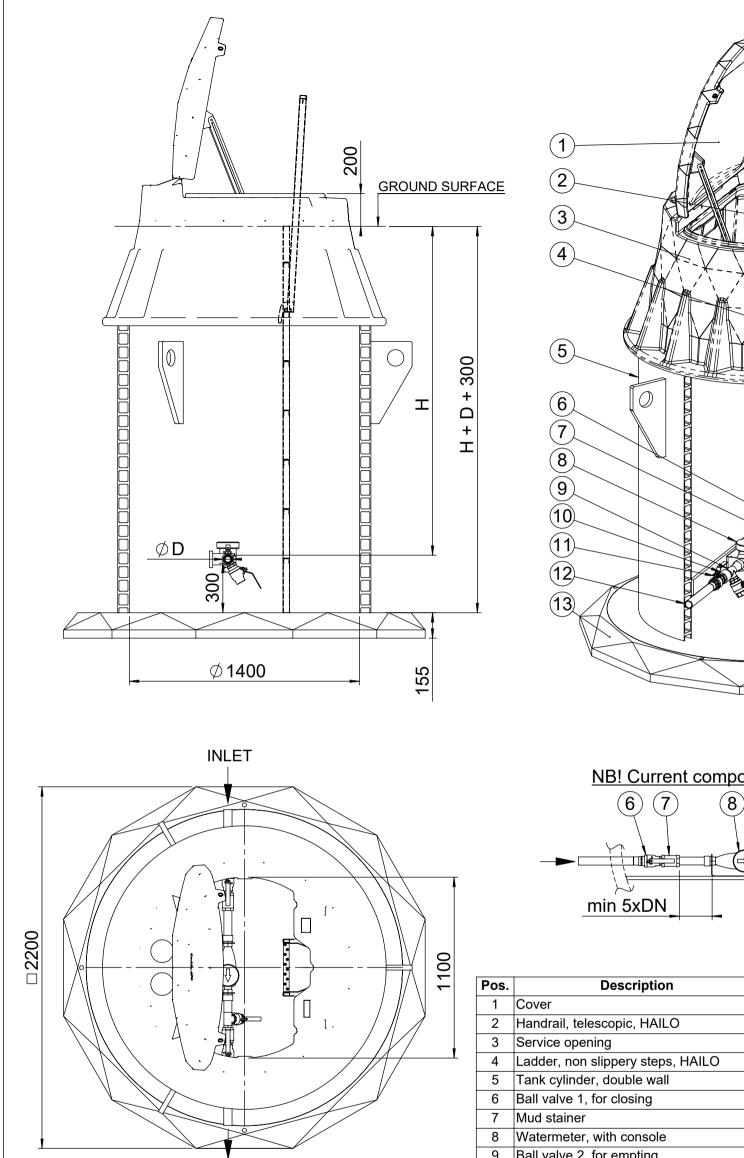

|                                                                | Pos.        | Description                                       | I                             | Material, Type                | Size                   |         |
|----------------------------------------------------------------|-------------|---------------------------------------------------|-------------------------------|-------------------------------|------------------------|---------|
|                                                                | 1           | Cover                                             |                               | PE / Cast iron according to s |                        | lection |
|                                                                | 2           | Handrail, telescopic, HAILO                       | AISI3                         | 16                            | 270x1620               |         |
|                                                                | 3           | Service opening                                   | PE                            |                               | according to se        | lection |
|                                                                | 4           | Ladder, non slippery steps, HAILO                 | AISI3                         | 16                            | 300x340                |         |
|                                                                | 5           | Tank cylinder, double wall                        | PE10                          | 0                             | ID1400, SN4            |         |
|                                                                | 6           | Ball valve 1, for closing                         | Brass                         | ;                             | according to se        | lection |
|                                                                | 7           | Mud stainer                                       | Brass                         | ;                             | according to se        | lection |
|                                                                | 8           | Watermeter, with console                          | Steel                         |                               | according to se        | lection |
|                                                                | 9           | Ball valve 2, for empting                         | Brass                         | Brass according to s          |                        | lection |
| OUTLET                                                         |             | Non return valve                                  | Brass                         |                               | according to selection |         |
|                                                                | 11          | Ball valve 3, for closing                         | Brass                         | ;                             | according to se        | lection |
|                                                                | 12          | Pressure pipe                                     | PE10                          | 0                             | according to se        | lection |
| Ø795 cover PE (insulated) $ A $ Ø630 cover cast iron 40t $ E $ | <b>}</b> 13 | Bottom                                            | PE/Co                         | oncrete                       | 155 mm                 |         |
|                                                                | Servi       | ce opening type                                   | A 🗆                           | B C D                         |                        |         |
|                                                                |             | Handrail, telescopic (not available for type "B") |                               |                               |                        |         |
|                                                                |             | Pressure pipe depth from Ground Surface           |                               | H =mm                         |                        |         |
|                                                                |             | Pressure pipe diameter                            |                               | D =mm                         |                        |         |
|                                                                |             | Watermeter size                                   |                               | DN =                          |                        |         |
|                                                                |             | Mud stainer                                       |                               |                               |                        |         |
| 640x1100 cover PE(insulated) C 600x1200 cover cast-iron 40t    |             | Non return valve                                  |                               |                               |                        |         |
| 600x940 free opening                                           |             |                                                   |                               |                               |                        |         |
|                                                                | Draw        | n: E.Ehala                                        |                               |                               |                        |         |
|                                                                | · · Appr    | oved: J.Karolin                                   | Watermeter well ID1400 STRONG |                               |                        |         |
|                                                                |             | www.iwsgroup.ee                                   | Mass: kg                      | Product code:                 |                        | Rev.    |
|                                                                | Inr         | ovative Water Systems                             | NA                            | 505215 / or                   | rdersheet              | 1       |