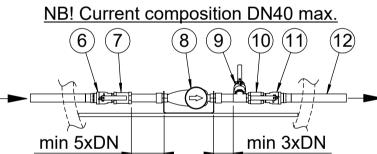

|                                                                | Pos.        | Description                                       | I                             | Material, Type                | Size                   |         |
|----------------------------------------------------------------|-------------|---------------------------------------------------|-------------------------------|-------------------------------|------------------------|---------|
|                                                                | 1           | Cover                                             |                               | PE / Cast iron according to s |                        | lection |
|                                                                | 2           | Handrail, telescopic, HAILO                       | AISI3                         | 16                            | 270x1620               |         |
|                                                                | 3           | Service opening                                   | PE                            |                               | according to se        | lection |
|                                                                | 4           | Ladder, non slippery steps, HAILO                 | AISI3                         | 16                            | 300x340                |         |
|                                                                | 5           | Tank cylinder, double wall                        | PE10                          | 0                             | ID1400, SN4            |         |
|                                                                | 6           | Ball valve 1, for closing                         | Brass                         | ;                             | according to se        | lection |
|                                                                | 7           | Mud stainer                                       | Brass                         | ;                             | according to se        | lection |
|                                                                | 8           | Watermeter, with console                          | Steel                         |                               | according to se        | lection |
|                                                                | 9           | Ball valve 2, for empting                         | Brass                         | Brass according to s          |                        | lection |
| OUTLET                                                         |             | Non return valve                                  | Brass                         |                               | according to selection |         |
|                                                                | 11          | Ball valve 3, for closing                         | Brass                         | ;                             | according to se        | lection |
|                                                                | 12          | Pressure pipe                                     | PE10                          | 0                             | according to se        | lection |
| Ø795 cover PE (insulated) $ A $ Ø630 cover cast iron 40t $ E $ | <b>}</b> 13 | Bottom                                            | PE/Co                         | oncrete                       | 155 mm                 |         |
|                                                                | Servi       | ce opening type                                   | A 🗆                           | B C D                         |                        |         |
|                                                                |             | Handrail, telescopic (not available for type "B") |                               |                               |                        |         |
|                                                                |             | Pressure pipe depth from Ground Surface           |                               | H =mm                         |                        |         |
|                                                                |             | Pressure pipe diameter                            |                               | D =mm                         |                        |         |
|                                                                |             | Watermeter size                                   |                               | DN =                          |                        |         |
|                                                                |             | Mud stainer                                       |                               |                               |                        |         |
| 640x1100 cover PE(insulated) C 600x1200 cover cast-iron 40t    |             | Non return valve                                  |                               |                               |                        |         |
| 600x940 free opening                                           |             |                                                   |                               |                               |                        |         |
|                                                                | Draw        | n: E.Ehala                                        |                               |                               |                        |         |
|                                                                | · · Appr    | oved: J.Karolin                                   | Watermeter well ID1400 STRONG |                               |                        |         |
|                                                                |             | www.iwsgroup.ee                                   | Mass: kg                      | Product code:                 |                        | Rev.    |
|                                                                | Inr         | ovative Water Systems                             | NA                            | 505215 / or                   | rdersheet              | 1       |