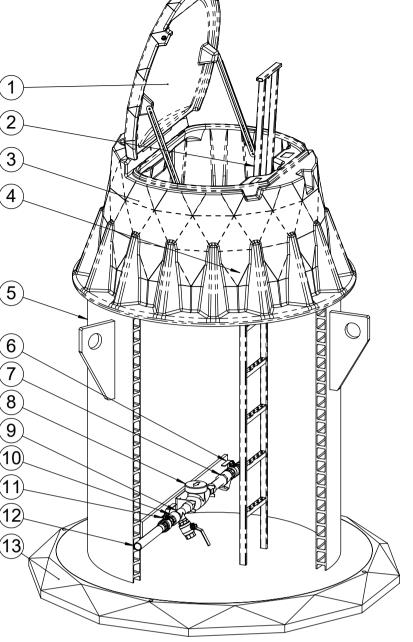

|                                                                | Pos.        | Description                                       | I                             | Material, Type                | Size                   |         |
|----------------------------------------------------------------|-------------|---------------------------------------------------|-------------------------------|-------------------------------|------------------------|---------|
|                                                                | 1           | Cover                                             |                               | PE / Cast iron according to s |                        | lection |
|                                                                | 2           | Handrail, telescopic, HAILO                       | AISI3                         | 16                            | 270x1620               |         |
|                                                                | 3           | Service opening                                   | PE                            |                               | according to se        | lection |
|                                                                | 4           | Ladder, non slippery steps, HAILO                 | AISI3                         | 16                            | 300x340                |         |
|                                                                | 5           | Tank cylinder, double wall                        | PE10                          | 0                             | ID1400, SN4            |         |
|                                                                | 6           | Ball valve 1, for closing                         | Brass                         | ;                             | according to se        | lection |
|                                                                | 7           | Mud stainer                                       | Brass                         | ;                             | according to se        | lection |
|                                                                | 8           | Watermeter, with console                          | Steel                         |                               | according to se        | lection |
|                                                                | 9           | Ball valve 2, for empting                         | Brass                         | Brass according to s          |                        | lection |
| OUTLET                                                         |             | Non return valve                                  | Brass                         |                               | according to selection |         |
|                                                                | 11          | Ball valve 3, for closing                         | Brass                         | ;                             | according to se        | lection |
|                                                                | 12          | Pressure pipe                                     | PE10                          | 0                             | according to se        | lection |
| Ø795 cover PE (insulated) $ A $ Ø630 cover cast iron 40t $ E $ | <b>}</b> 13 | Bottom                                            | PE/Co                         | oncrete                       | 155 mm                 |         |
|                                                                | Servi       | ce opening type                                   | A 🗆                           | B C D                         |                        |         |
|                                                                |             | Handrail, telescopic (not available for type "B") |                               |                               |                        |         |
|                                                                |             | Pressure pipe depth from Ground Surface           |                               | H =mm                         |                        |         |
|                                                                |             | Pressure pipe diameter                            |                               | D =mm                         |                        |         |
|                                                                |             | Watermeter size                                   |                               | DN =                          |                        |         |
|                                                                |             | Mud stainer                                       |                               |                               |                        |         |
| 640x1100 cover PE(insulated) C 600x1200 cover cast-iron 40t    |             | Non return valve                                  |                               |                               |                        |         |
| 600x940 free opening                                           |             |                                                   |                               |                               |                        |         |
|                                                                | Draw        | n: E.Ehala                                        |                               |                               |                        |         |
|                                                                | · · Appr    | oved: J.Karolin                                   | Watermeter well ID1400 STRONG |                               |                        |         |
|                                                                |             | www.iwsgroup.ee                                   | Mass: kg                      | Product code:                 |                        | Rev.    |
|                                                                | Inr         | ovative Water Systems                             | NA                            | 505215 / or                   | rdersheet              | 1       |