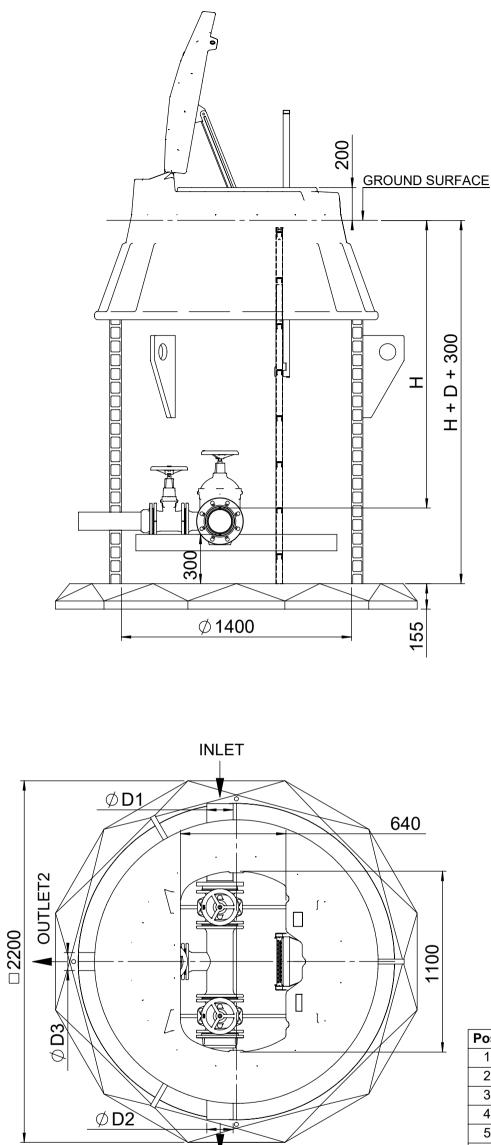

|                                                         |                           | Ρ  | Pos.                                              | Description                   |                             | Material, Type                                | Size            |         |  |
|---------------------------------------------------------|---------------------------|----|---------------------------------------------------|-------------------------------|-----------------------------|-----------------------------------------------|-----------------|---------|--|
|                                                         |                           |    | 1 (                                               | Cover                         | PE / 0                      | Cast iron                                     | according to se | lection |  |
| OUTLET1                                                 |                           |    | 2 H                                               | Handrail, telescopic, HAILO   | AISI316                     |                                               | 270x1620        |         |  |
|                                                         |                           |    |                                                   |                               | PE                          | according to se                               |                 | lection |  |
|                                                         |                           |    |                                                   |                               | AISI3                       | 16                                            | 300x340         |         |  |
|                                                         |                           |    | 5 7                                               | Tank cylinder, double wall PE |                             | 0                                             | ID1400, SN4     |         |  |
|                                                         |                           |    | 6 E                                               | Backing ring                  |                             | PP - Steel according to select                |                 | lection |  |
|                                                         |                           |    | 7 (                                               | Gate valve, AVK               |                             | Ductile iron, epoxy coated accordin           |                 | lection |  |
|                                                         |                           |    | 8 F                                               | Flanged tee D                 |                             | ile iron, epoxy coated according to selectior |                 | lection |  |
|                                                         |                           |    | 9 Tensile combi-flange D                          |                               | Ducti                       | ictile iron, epoxy coated according to s      |                 | lection |  |
| 640x1100 cover PE(insulated)                            | DN800 cover cast-iron 40t | ΒΓ | 10 F                                              | Pressure pipe                 | PE10                        | 0                                             | according to se | lection |  |
|                                                         | Ø800 free opening         |    | 11 E                                              | Bottom                        |                             | oncrete                                       | 155 mm          |         |  |
|                                                         |                           |    | E                                                 | Bolts, nuts, washers          | AISI3                       | 516                                           | according to se | lection |  |
|                                                         |                           |    |                                                   |                               | •                           |                                               |                 |         |  |
|                                                         |                           |    | Service opening type                              |                               |                             | A B C D                                       |                 |         |  |
|                                                         |                           |    | Handrail, telescopic (not available for type "B") |                               |                             |                                               |                 |         |  |
|                                                         |                           |    | Pressure pipe depth from Ground Surface           |                               |                             | H = mm                                        |                 |         |  |
| Ø795 cover PE (insulated) C DN600 cover cast iron 40t D |                           |    | Pressure pipe 1 diameter D1 = mm                  |                               |                             |                                               |                 |         |  |
|                                                         |                           |    | Pressure pipe 2 diameter D2 = mm                  |                               |                             |                                               |                 |         |  |
|                                                         |                           |    | Pressure pipe 3 diameter                          |                               |                             | D3 = mm                                       |                 |         |  |
|                                                         |                           | ī  | Drawn:                                            | E.Ehala                       | Valvo chambor ID            |                                               |                 |         |  |
|                                                         | Ø630                      |    | Approved: J.Karolin                               |                               | Valve chamber ID1400 STRONG |                                               |                 |         |  |
|                                                         |                           |    |                                                   | www.iwsgroup.ee Ma            |                             | Product code:                                 |                 | Rev.    |  |
|                                                         |                           |    | Innovative Water Systems N                        |                               |                             | 505215 / or                                   | dersheet        | 3       |  |