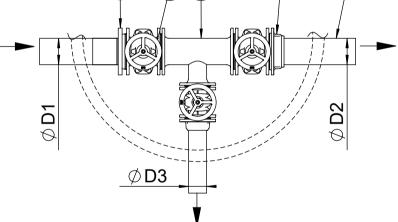

|                                                         |                           | Ρ  | Pos.                                              | Description                   |                             | Material, Type                                | Size            |         |  |
|---------------------------------------------------------|---------------------------|----|---------------------------------------------------|-------------------------------|-----------------------------|-----------------------------------------------|-----------------|---------|--|
|                                                         |                           |    | 1 (                                               | Cover                         | PE / 0                      | Cast iron                                     | according to se | lection |  |
| OUTLET1                                                 |                           |    | 2 H                                               | Handrail, telescopic, HAILO   | AISI316                     |                                               | 270x1620        |         |  |
|                                                         |                           |    |                                                   |                               | PE                          | according to se                               |                 | lection |  |
|                                                         |                           |    |                                                   |                               | AISI3                       | 16                                            | 300x340         |         |  |
|                                                         |                           |    | 5 7                                               | Tank cylinder, double wall PE |                             | 0                                             | ID1400, SN4     |         |  |
|                                                         |                           |    | 6 E                                               | Backing ring                  |                             | PP - Steel according to select                |                 | lection |  |
|                                                         |                           |    | 7 (                                               | Gate valve, AVK               |                             | Ductile iron, epoxy coated accordin           |                 | lection |  |
|                                                         |                           |    | 8 F                                               | Flanged tee D                 |                             | ile iron, epoxy coated according to selectior |                 | lection |  |
|                                                         |                           |    | 9 Tensile combi-flange D                          |                               | Ducti                       | ictile iron, epoxy coated according to s      |                 | lection |  |
| 640x1100 cover PE(insulated)                            | DN800 cover cast-iron 40t | ΒΓ | 10 F                                              | Pressure pipe                 | PE10                        | 0                                             | according to se | lection |  |
|                                                         | Ø800 free opening         |    | 11 E                                              | Bottom                        |                             | oncrete                                       | 155 mm          |         |  |
|                                                         |                           |    | E                                                 | Bolts, nuts, washers          | AISI3                       | 516                                           | according to se | lection |  |
|                                                         |                           |    |                                                   |                               | •                           |                                               |                 |         |  |
|                                                         |                           |    | Service opening type                              |                               |                             | A B C D                                       |                 |         |  |
|                                                         |                           |    | Handrail, telescopic (not available for type "B") |                               |                             |                                               |                 |         |  |
|                                                         |                           |    | Pressure pipe depth from Ground Surface           |                               |                             | H = mm                                        |                 |         |  |
| Ø795 cover PE (insulated) C DN600 cover cast iron 40t D |                           |    | Pressure pipe 1 diameter D1 = mm                  |                               |                             |                                               |                 |         |  |
|                                                         |                           |    | Pressure pipe 2 diameter D2 = mm                  |                               |                             |                                               |                 |         |  |
|                                                         |                           |    | Pressure pipe 3 diameter                          |                               |                             | D3 = mm                                       |                 |         |  |
|                                                         |                           | ī  | Drawn:                                            | E.Ehala                       | Valvo chambor ID            |                                               |                 |         |  |
|                                                         | Ø630                      |    | Approved: J.Karolin                               |                               | Valve chamber ID1400 STRONG |                                               |                 |         |  |
|                                                         |                           |    |                                                   | www.iwsgroup.ee Ma            |                             | Product code:                                 |                 | Rev.    |  |
|                                                         |                           |    | Innovative Water Systems N                        |                               |                             | 505215 / or                                   | dersheet        | 3       |  |