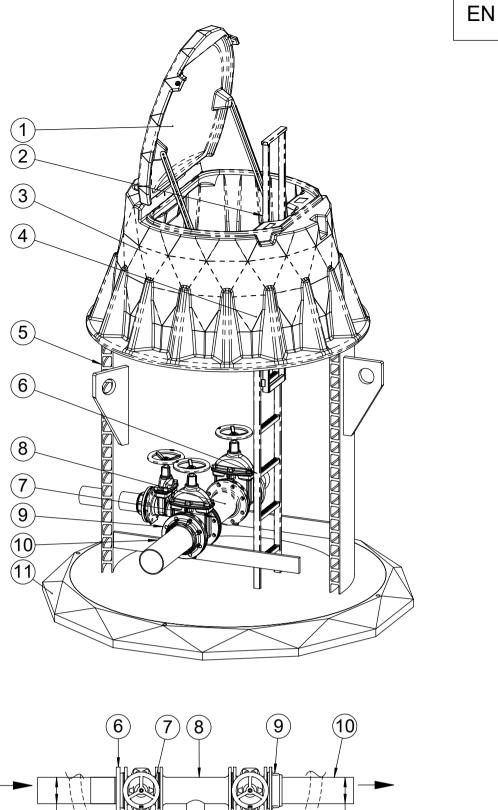

|                                                         |                           | Ρ  | Pos.                                              | Description                   |                             | Material, Type                                | Size            |         |  |
|---------------------------------------------------------|---------------------------|----|---------------------------------------------------|-------------------------------|-----------------------------|-----------------------------------------------|-----------------|---------|--|
|                                                         |                           |    | 1 (                                               | Cover                         | PE / 0                      | Cast iron                                     | according to se | lection |  |
| OUTLET1                                                 |                           |    | 2 H                                               | Handrail, telescopic, HAILO   | AISI316                     |                                               | 270x1620        |         |  |
|                                                         |                           |    |                                                   |                               | PE                          | according to se                               |                 | lection |  |
|                                                         |                           |    |                                                   |                               | AISI3                       | 16                                            | 300x340         |         |  |
|                                                         |                           |    | 5 7                                               | Tank cylinder, double wall PE |                             | 0                                             | ID1400, SN4     |         |  |
|                                                         |                           |    | 6 E                                               | Backing ring                  |                             | PP - Steel according to select                |                 | lection |  |
|                                                         |                           |    | 7 (                                               | Gate valve, AVK               |                             | Ductile iron, epoxy coated accordin           |                 | lection |  |
|                                                         |                           |    | 8 F                                               | Flanged tee D                 |                             | ile iron, epoxy coated according to selectior |                 | lection |  |
|                                                         |                           |    | 9 Tensile combi-flange D                          |                               | Ducti                       | ictile iron, epoxy coated according to s      |                 | lection |  |
| 640x1100 cover PE(insulated)                            | DN800 cover cast-iron 40t | ΒΓ | 10 F                                              | Pressure pipe                 | PE10                        | 0                                             | according to se | lection |  |
|                                                         | Ø800 free opening         |    | 11 E                                              | Bottom                        |                             | oncrete                                       | 155 mm          |         |  |
|                                                         |                           |    | E                                                 | Bolts, nuts, washers          | AISI3                       | 516                                           | according to se | lection |  |
|                                                         |                           |    |                                                   |                               | •                           |                                               |                 |         |  |
|                                                         |                           |    | Service opening type                              |                               |                             | A B C D                                       |                 |         |  |
|                                                         |                           |    | Handrail, telescopic (not available for type "B") |                               |                             |                                               |                 |         |  |
|                                                         |                           |    | Pressure pipe depth from Ground Surface           |                               |                             | H = mm                                        |                 |         |  |
| Ø795 cover PE (insulated) C DN600 cover cast iron 40t D |                           |    | Pressure pipe 1 diameter D1 = mm                  |                               |                             |                                               |                 |         |  |
|                                                         |                           |    | Pressure pipe 2 diameter D2 = mm                  |                               |                             |                                               |                 |         |  |
|                                                         |                           |    | Pressure pipe 3 diameter                          |                               |                             | D3 = mm                                       |                 |         |  |
|                                                         |                           | ī  | Drawn:                                            | E.Ehala                       | Valvo chambor ID            |                                               |                 |         |  |
|                                                         | Ø630                      |    | Approved: J.Karolin                               |                               | Valve chamber ID1400 STRONG |                                               |                 |         |  |
|                                                         |                           |    |                                                   | www.iwsgroup.ee Ma            |                             | Product code:                                 |                 | Rev.    |  |
|                                                         |                           |    | Innovative Water Systems N                        |                               |                             | 505215 / or                                   | dersheet        | 3       |  |