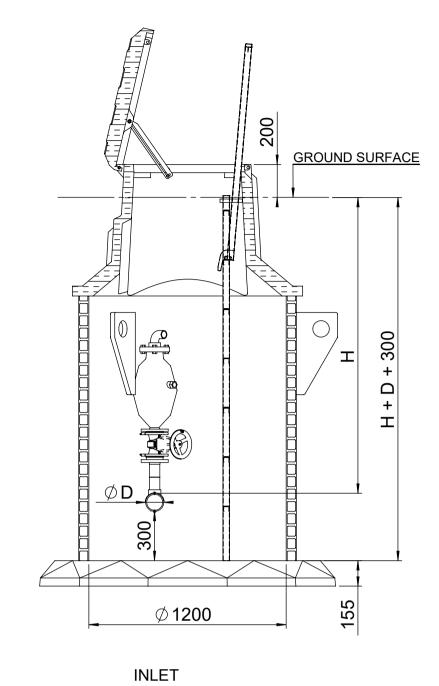

| Pos. | Description                       | Material, Type         | Size                   |
|------|-----------------------------------|------------------------|------------------------|
| 1    | Cover                             | PE / Cast iron         | according to selection |
| 2    | Handrail, telescopic, HAILO       | AISI316                | 270x1620               |
| 3    | Service opening                   | PE                     | according to selection |
| 4    | Ladder, non slippery steps, HAILO | AISI316                | 300x340                |
| 5    | Air release valve                 | Steel                  | according to selection |
| 6    | Tank cylinder, double wall        | PE100                  | ID1200, SN4            |
| 7    | Ball valve / Gate valve AVK       | AISI316 / Ductile iron | according to selection |
|      |                                   |                        |                        |

|                             |    |                              |                                                   | 11                                      |             |                                | 0                               | according to selection |         |  |
|-----------------------------|----|------------------------------|---------------------------------------------------|-----------------------------------------|-------------|--------------------------------|---------------------------------|------------------------|---------|--|
|                             |    |                              |                                                   |                                         |             |                                | oncrete                         | 155 mm                 |         |  |
|                             |    |                              |                                                   | 10 Backing                              | rings       | PP-St                          | eel                             | according to sel       | lection |  |
| Ø795 cover PE (insulated)   | A  | Ø630 cover cast iron 40t     | 3 🗌                                               | 11 Bolts, nu                            | ts, washers | AISI3                          | 16                              | M16                    |         |  |
|                             |    |                              |                                                   |                                         |             |                                |                                 |                        |         |  |
|                             |    |                              |                                                   | Service opening type                    |             |                                |                                 |                        |         |  |
|                             | Υφ | Н                            | Handrail, telescopic (not available for type "B") |                                         |             |                                |                                 |                        |         |  |
| $\phi$                      |    |                              | P                                                 | Pressure pipe depth from Ground Surface |             |                                | H =mm                           |                        |         |  |
|                             |    |                              | P                                                 | Pressure pipe diameter                  |             |                                | D =mm                           |                        |         |  |
|                             |    |                              |                                                   | Air release valve type                  |             |                                | Potable water   Sewage          |                        |         |  |
| 650x835 cover PE(insulated) |    | 600x1200 cover cast iron 40t |                                                   | Air release valve connection            |             |                                | 1" □ 2" □ DN50 □ DN80 □ DN100 □ |                        |         |  |
|                             |    | 600x835 free opening         |                                                   |                                         |             |                                |                                 |                        |         |  |
|                             |    |                              |                                                   | Drawn:                                  | E.Ehala     | Air release well ID1200 STRONG |                                 |                        |         |  |
|                             |    |                              |                                                   | Approved:                               | J.Karolin   |                                | All Telease well ID 1200 STRON  |                        |         |  |
|                             |    |                              |                                                   | www.iwsgroup.ee M                       |             | Mass: kg                       | Product code:                   |                        | Rev.    |  |
|                             |    |                              | Innovative Water Systems N                        |                                         |             | 505210 / or                    | dersheet                        | 1                      |         |  |