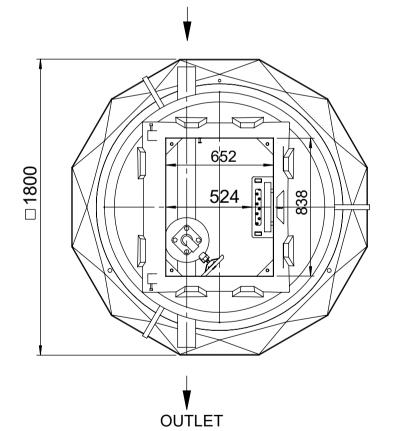

|                             |    |                              |                                                   | 11                                      |             |                                | 0                               | according to selection |         |  |
|-----------------------------|----|------------------------------|---------------------------------------------------|-----------------------------------------|-------------|--------------------------------|---------------------------------|------------------------|---------|--|
|                             |    |                              |                                                   |                                         |             |                                | oncrete                         | 155 mm                 |         |  |
|                             |    |                              |                                                   | 10 Backing                              | rings       | PP-St                          | eel                             | according to sel       | lection |  |
| Ø795 cover PE (insulated)   | A  | Ø630 cover cast iron 40t     | 3 🗌                                               | 11 Bolts, nu                            | ts, washers | AISI3                          | 16                              | M16                    |         |  |
|                             |    |                              |                                                   |                                         |             |                                |                                 |                        |         |  |
|                             |    |                              |                                                   | Service opening type                    |             |                                |                                 |                        |         |  |
|                             | Υφ | Н                            | Handrail, telescopic (not available for type "B") |                                         |             |                                |                                 |                        |         |  |
| $\phi$                      |    |                              | P                                                 | Pressure pipe depth from Ground Surface |             |                                | H =mm                           |                        |         |  |
|                             |    |                              | P                                                 | Pressure pipe diameter                  |             |                                | D =mm                           |                        |         |  |
|                             |    |                              |                                                   | Air release valve type                  |             |                                | Potable water   Sewage          |                        |         |  |
| 650x835 cover PE(insulated) |    | 600x1200 cover cast iron 40t |                                                   | Air release valve connection            |             |                                | 1" □ 2" □ DN50 □ DN80 □ DN100 □ |                        |         |  |
|                             |    | 600x835 free opening         |                                                   |                                         |             |                                |                                 |                        |         |  |
|                             |    |                              |                                                   | Drawn:                                  | E.Ehala     | Air release well ID1200 STRONG |                                 |                        |         |  |
|                             |    |                              |                                                   | Approved:                               | J.Karolin   |                                | All Telease well ID 1200 STRON  |                        |         |  |
|                             |    |                              |                                                   | www.iwsgroup.ee M                       |             | Mass: kg                       | Product code:                   |                        | Rev.    |  |
|                             |    |                              | Innovative Water Systems N                        |                                         |             | 505210 / or                    | dersheet                        | 1                      |         |  |