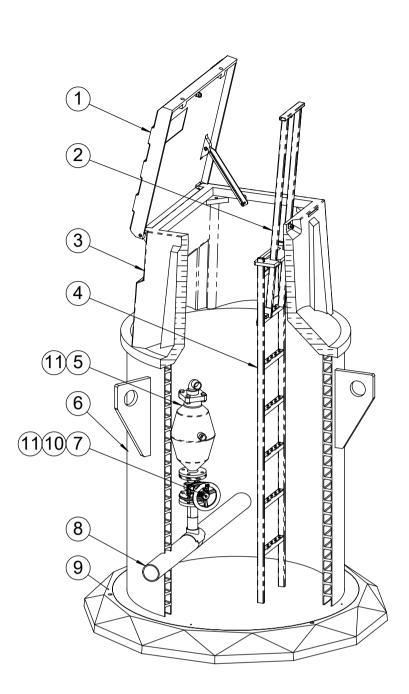

| Pos. | Description                       | Material, Type         | Size                   |
|------|-----------------------------------|------------------------|------------------------|
| 1    | Cover                             | PE / Cast iron         | according to selection |
| 2    | Handrail, telescopic, HAILO       | AISI316                | 270x1620               |
| 3    | Service opening                   | PE                     | according to selection |
| 4    | Ladder, non slippery steps, HAILO | AISI316                | 300x340                |
| 5    | Air release valve                 | Steel                  | according to selection |
| 6    | Tank cylinder, double wall        | PE100                  | ID1200, SN4            |
| 7    | Ball valve / Gate valve AVK       | AISI316 / Ductile iron | according to selection |
|      |                                   |                        |                        |

|                             |    |                              |                                                   | 11                                      |             |                                | 0                               | according to selection |         |  |
|-----------------------------|----|------------------------------|---------------------------------------------------|-----------------------------------------|-------------|--------------------------------|---------------------------------|------------------------|---------|--|
|                             |    |                              |                                                   |                                         |             |                                | oncrete                         | 155 mm                 |         |  |
|                             |    |                              |                                                   | 10 Backing                              | rings       | PP-St                          | eel                             | according to sel       | lection |  |
| Ø795 cover PE (insulated)   | A  | Ø630 cover cast iron 40t     | 3 🗌                                               | 11 Bolts, nu                            | ts, washers | AISI3                          | 16                              | M16                    |         |  |
|                             |    |                              |                                                   |                                         |             |                                |                                 |                        |         |  |
|                             |    |                              |                                                   | Service opening type                    |             |                                |                                 |                        |         |  |
|                             | Υφ | Н                            | Handrail, telescopic (not available for type "B") |                                         |             |                                |                                 |                        |         |  |
| $\phi$                      |    |                              | P                                                 | Pressure pipe depth from Ground Surface |             |                                | H =mm                           |                        |         |  |
|                             |    |                              | P                                                 | Pressure pipe diameter                  |             |                                | D =mm                           |                        |         |  |
|                             |    |                              |                                                   | Air release valve type                  |             |                                | Potable water   Sewage          |                        |         |  |
| 650x835 cover PE(insulated) |    | 600x1200 cover cast iron 40t |                                                   | Air release valve connection            |             |                                | 1" □ 2" □ DN50 □ DN80 □ DN100 □ |                        |         |  |
|                             |    | 600x835 free opening         |                                                   |                                         |             |                                |                                 |                        |         |  |
|                             |    |                              |                                                   | Drawn:                                  | E.Ehala     | Air release well ID1200 STRONG |                                 |                        |         |  |
|                             |    |                              |                                                   | Approved:                               | J.Karolin   |                                | All Telease well ID 1200 STRON  |                        |         |  |
|                             |    |                              |                                                   | www.iwsgroup.ee M                       |             | Mass: kg                       | Product code:                   |                        | Rev.    |  |
|                             |    |                              | Innovative Water Systems N                        |                                         |             | 505210 / or                    | dersheet                        | 1                      |         |  |