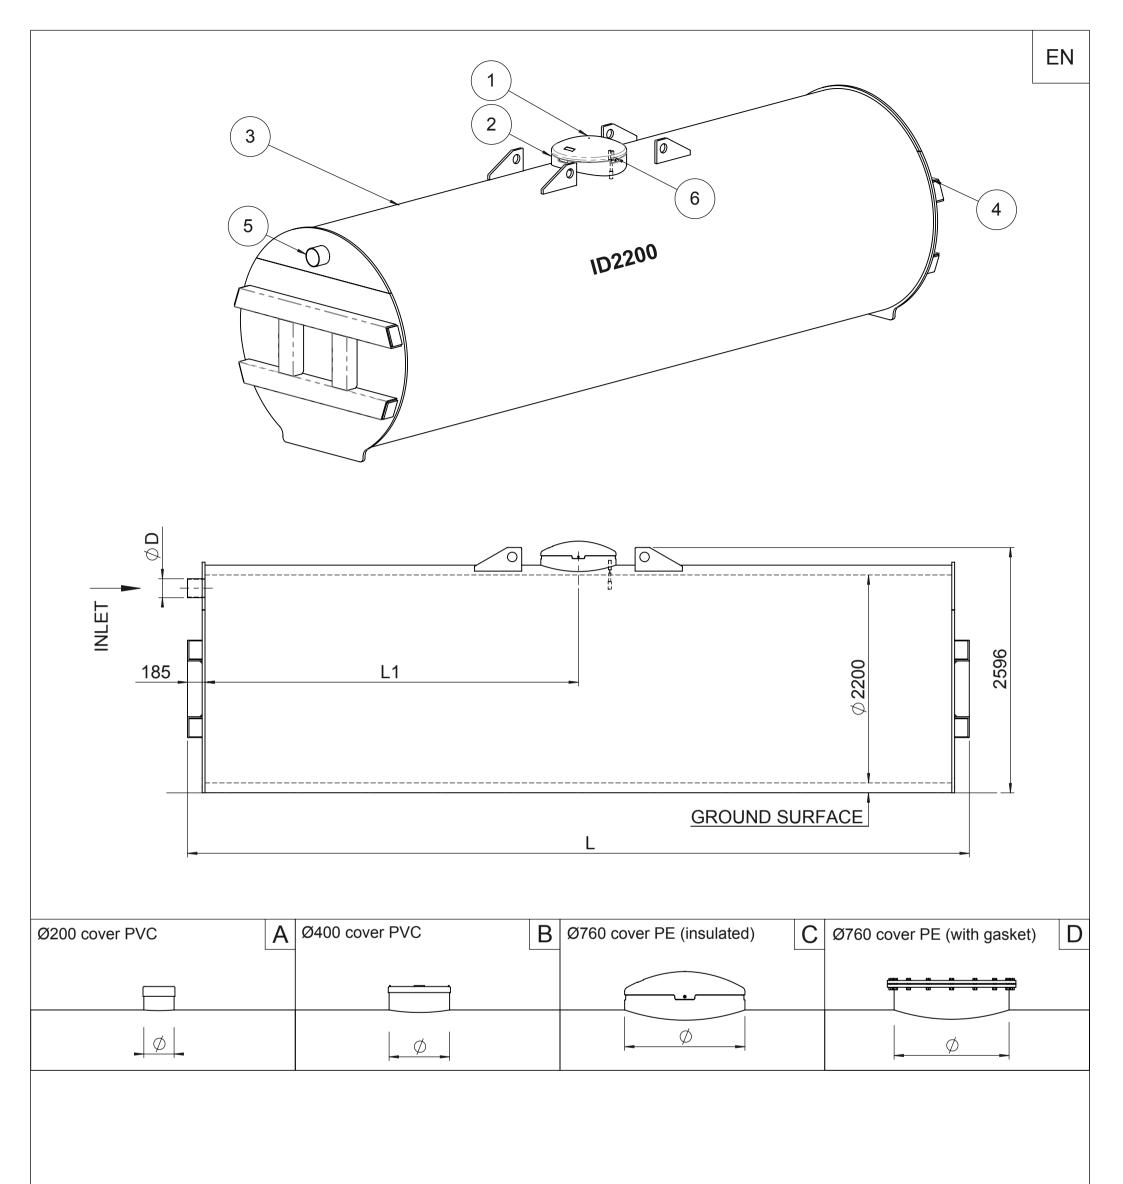

| Pos. | Description                    | Material | Size                   |
|------|--------------------------------|----------|------------------------|
| 1    | Cover                          | PVC / PE | according to selection |
| 2    | Service opening                | PE100    | according to selection |
| 3    | Tank cylinder, double wall     | PE100    | ID2200, SN4            |
| 4    | End cap                        | PE100    | ID2200                 |
| 5    | Inlet pipe                     | PE       | according to selection |
| 6    | Alarm device Tank-Check RF-412 | -        | optional               |

| Volume                   | V =  |      | m3        |      |      |
|--------------------------|------|------|-----------|------|------|
| Inlet diameter           | D110 | D160 | D200      | D250 | D315 |
| Service opening type     | А В  | С    | D         |      |      |
| Service opening location | L1 = |      | mm / midd | le   |      |
| Alarm device             | YES  | / NO |           |      |      |