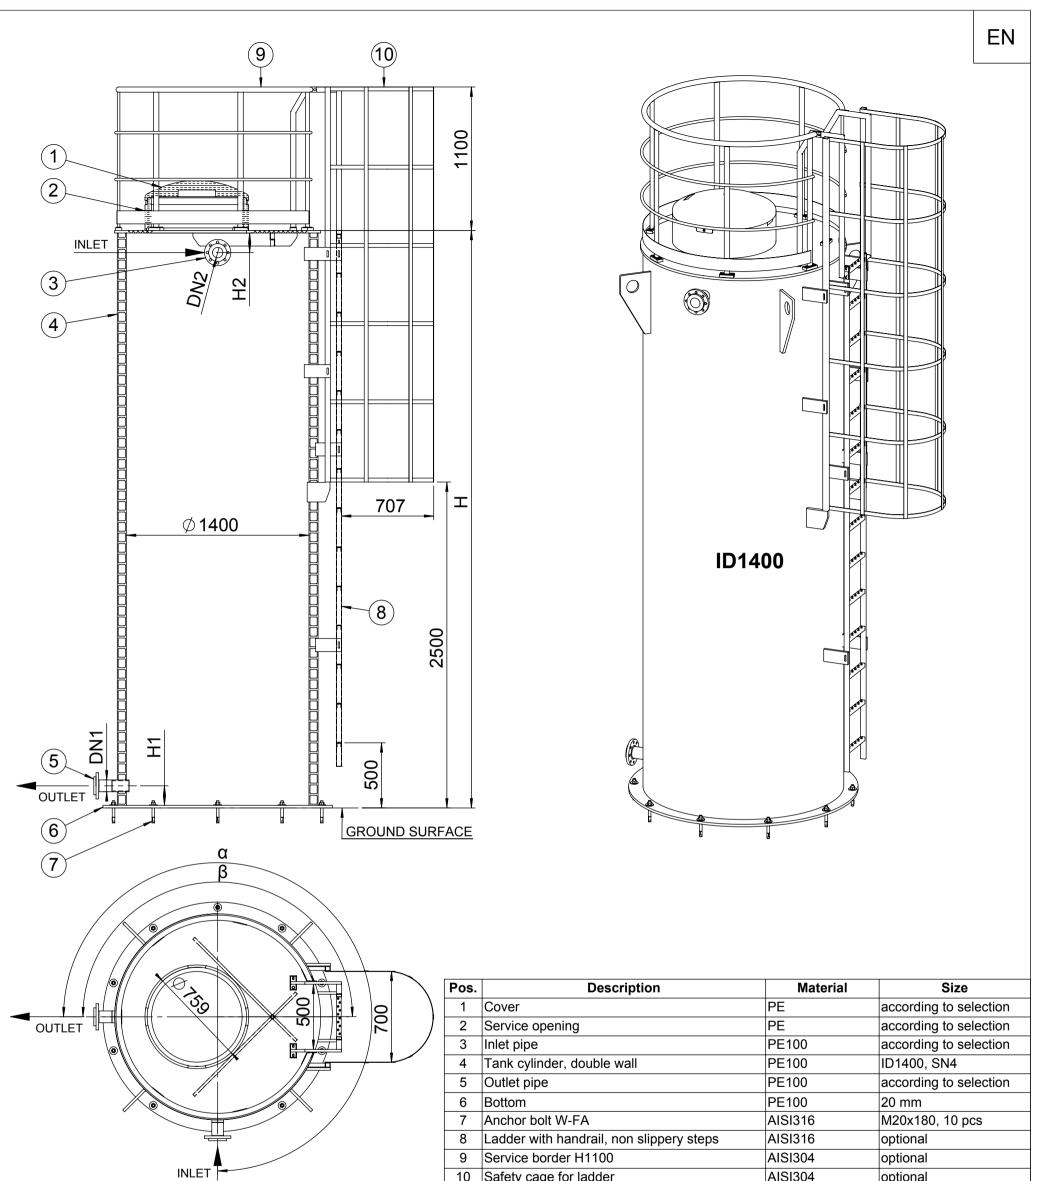

|                                                             |                                             |   |      | I      |                                               |                      |                                          |                                 |              | A131304  | optional |  |
|-------------------------------------------------------------|---------------------------------------------|---|------|--------|-----------------------------------------------|----------------------|------------------------------------------|---------------------------------|--------------|----------|----------|--|
| Vo                                                          | Volume V Height H<br>(m3) (mm) Product code |   |      |        |                                               |                      | Volume                                   |                                 | V=           | m3       |          |  |
|                                                             |                                             |   |      | _      |                                               | Service opening type |                                          |                                 | A B          |          |          |  |
|                                                             | 3                                           | 2 | 2040 | 501403 | 1                                             |                      | Ladder with handrail, non slippery steps |                                 |              | YES / NO |          |  |
|                                                             | 4 2640   5 3340   6 3940   7 4640           |   |      | 501404 |                                               |                      | Service border H1100                     |                                 |              | YES / NO |          |  |
|                                                             |                                             |   |      | 501405 |                                               |                      | Safety cage for ladder                   |                                 |              | YES / NO |          |  |
|                                                             |                                             |   |      | 501406 |                                               |                      | Outlet pipe diameter                     |                                 |              | DN1 =    |          |  |
|                                                             |                                             |   |      | 501407 | 501407                                        |                      |                                          | Outlet pipe from bottom plate   |              |          | ~~~      |  |
|                                                             | 8 5240 501408                               |   | 1    |        |                                               |                      | H1 =                                     | mm                              |              |          |          |  |
|                                                             |                                             |   |      |        |                                               | Inlet pipe diame     |                                          | DN2 =                           |              |          |          |  |
|                                                             |                                             |   |      |        |                                               |                      | Inlet pipe from o                        |                                 | H2 =         | mm       |          |  |
|                                                             |                                             |   |      |        | _                                             | Inlet angle (meas    | sured clockwise from OUTLET)             | α =                             | 0            |          |          |  |
| 760 cover PE (insulated) $ A  Ø 760$ cover PE (with gasket) |                                             |   |      | B      | Ladder angle (measured clockwise from OUTLET) |                      |                                          | β =                             | 0            |          |          |  |
|                                                             |                                             | L |      |        |                                               |                      |                                          |                                 |              |          |          |  |
| $\int$                                                      |                                             |   |      |        |                                               | Drawn:               | A.Käärid                                 | Above-ground tank ID1400 STRONG |              |          |          |  |
|                                                             |                                             |   |      |        | 7                                             | Approved:            | J.Karolin                                |                                 |              |          |          |  |
|                                                             |                                             |   |      |        |                                               |                      | Mass: kg                                 | Product code:                   |              | Rev.     |          |  |
|                                                             |                                             |   |      |        | Innovative Water Systems                      |                      |                                          | 5014                            | / ordersheet | 0        |          |  |