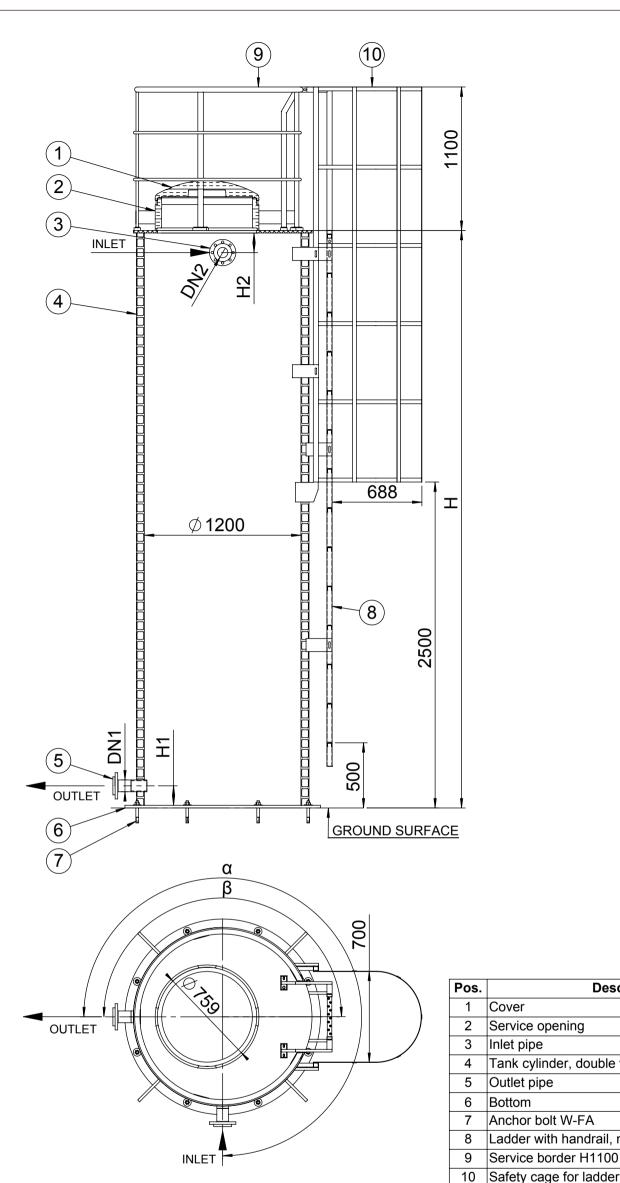

AISI304

optional

|                                                                                                 |          |              |        |              |                                               |                                                       |                                              |                                 |               |                      | · · · ·  |  |
|-------------------------------------------------------------------------------------------------|----------|--------------|--------|--------------|-----------------------------------------------|-------------------------------------------------------|----------------------------------------------|---------------------------------|---------------|----------------------|----------|--|
|                                                                                                 |          |              |        |              |                                               | 10                                                    | 0 Safety o                                   | cage for ladder                 |               | AISI304              | optional |  |
|                                                                                                 |          |              |        |              |                                               |                                                       |                                              |                                 |               |                      |          |  |
|                                                                                                 | Volume V | Height H     |        | Product code |                                               | Vol                                                   | Volume                                       |                                 |               | V= m3                |          |  |
|                                                                                                 | (m3)     | (mm          | ,      |              |                                               | Ser                                                   | Service opening type                         |                                 |               | A B                  |          |  |
|                                                                                                 | 2        | 1840         |        | 501202       | 1                                             | Lac                                                   | Ladder with handrail, non slippery steps     |                                 |               | YES / NO<br>YES / NO |          |  |
|                                                                                                 | 3        | 2740         | )      | 501203       |                                               | Ser                                                   | Service border H1100                         |                                 |               |                      |          |  |
|                                                                                                 | 4        | 3640<br>4540 |        | 501204       |                                               |                                                       | Safety cage for ladder                       |                                 |               | YES / NO             |          |  |
|                                                                                                 | 5        |              |        | 501205       |                                               |                                                       | , ,                                          |                                 |               | DN1 =                |          |  |
|                                                                                                 | 6        | 5440         | )      | 501206       |                                               | Outlet pipe diameter<br>Outlet pipe from bottom plate |                                              |                                 |               |                      |          |  |
|                                                                                                 |          |              |        |              | I                                             |                                                       |                                              |                                 |               | H1 =                 | mm       |  |
|                                                                                                 |          |              |        |              |                                               |                                                       | et pipe dian                                 |                                 |               | DN2 =                |          |  |
|                                                                                                 |          |              |        |              |                                               | Inle                                                  | Inlet pipe from ceiling plate                |                                 |               | H2 =                 | mm       |  |
|                                                                                                 |          |              |        |              |                                               |                                                       | Inlet angle (measured clockwise from OUTLET) |                                 |               | α =                  | 0        |  |
| Ø760 cover PE (insulated) A Ø760 cover PE (with gasket)                                         |          |              |        | B Lac        | Ladder angle (measured clockwise from OUTLET) |                                                       |                                              | β =                             | 0             |                      |          |  |
|                                                                                                 |          | $\sim$       |        |              |                                               |                                                       |                                              |                                 |               |                      |          |  |
|                                                                                                 |          |              |        |              | Dr                                            | awn:                                                  | A.Käärid                                     | Above-ground tank ID1200 STRONG |               |                      |          |  |
|                                                                                                 |          |              |        | , Ap         | proved:                                       | J.Karolin                                             | Above-ground tank ID 1200 STRONG             |                                 |               |                      |          |  |
| $  \qquad \phi \qquad   \qquad   \qquad   \qquad   \qquad   \qquad   \qquad   \qquad   \qquad $ |          |              | $\phi$ |              |                                               |                                                       | www.iwsgroup.ee                              | Mass: kg                        | Product code: |                      | Rev.     |  |
|                                                                                                 |          |              |        |              | lr                                            | nnovative Water Systems                               |                                              | NA                              | 5012 /        | ordersheet           | 0        |  |