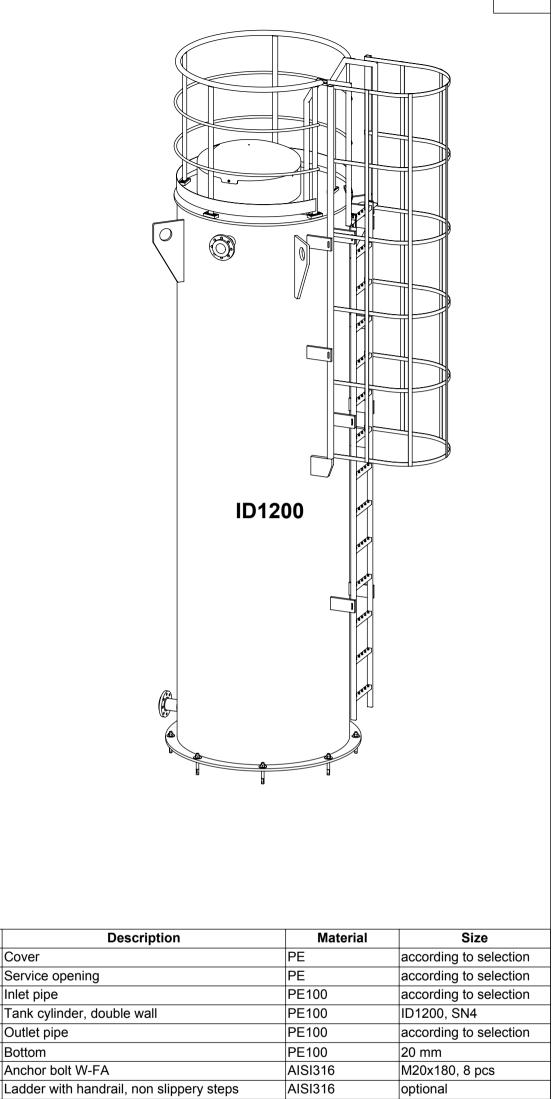

AISI304

optional

|                                                                                                 |          |              |        |              |                                               |                                                       |                                              |                                 |               |                      | · · · ·  |  |
|-------------------------------------------------------------------------------------------------|----------|--------------|--------|--------------|-----------------------------------------------|-------------------------------------------------------|----------------------------------------------|---------------------------------|---------------|----------------------|----------|--|
|                                                                                                 |          |              |        |              |                                               | 10                                                    | 0 Safety o                                   | cage for ladder                 |               | AISI304              | optional |  |
|                                                                                                 |          |              |        |              |                                               |                                                       |                                              |                                 |               |                      |          |  |
|                                                                                                 | Volume V | Height H     |        | Product code |                                               | Vol                                                   | Volume                                       |                                 |               | V= m3                |          |  |
|                                                                                                 | (m3)     | (mm          | ,      |              |                                               | Ser                                                   | Service opening type                         |                                 |               | A B                  |          |  |
|                                                                                                 | 2        | 1840         |        | 501202       | 1                                             | Lac                                                   | Ladder with handrail, non slippery steps     |                                 |               | YES / NO<br>YES / NO |          |  |
|                                                                                                 | 3        | 2740         | )      | 501203       |                                               | Ser                                                   | Service border H1100                         |                                 |               |                      |          |  |
|                                                                                                 | 4        | 3640<br>4540 |        | 501204       |                                               |                                                       | Safety cage for ladder                       |                                 |               | YES / NO             |          |  |
|                                                                                                 | 5        |              |        | 501205       |                                               |                                                       | , ,                                          |                                 |               | DN1 =                |          |  |
|                                                                                                 | 6        | 5440         | )      | 501206       |                                               | Outlet pipe diameter<br>Outlet pipe from bottom plate |                                              |                                 |               |                      |          |  |
|                                                                                                 |          |              |        |              | I                                             |                                                       |                                              |                                 |               | H1 =                 | mm       |  |
|                                                                                                 |          |              |        |              |                                               |                                                       | et pipe dian                                 |                                 |               | DN2 =                |          |  |
|                                                                                                 |          |              |        |              |                                               | Inle                                                  | Inlet pipe from ceiling plate                |                                 |               | H2 =                 | mm       |  |
|                                                                                                 |          |              |        |              |                                               |                                                       | Inlet angle (measured clockwise from OUTLET) |                                 |               | α =                  | 0        |  |
| Ø760 cover PE (insulated) A Ø760 cover PE (with gasket)                                         |          |              |        | B Lac        | Ladder angle (measured clockwise from OUTLET) |                                                       |                                              | β =                             | 0             |                      |          |  |
|                                                                                                 |          | $\sim$       |        |              |                                               |                                                       |                                              |                                 |               |                      |          |  |
|                                                                                                 |          |              |        |              | Dr                                            | awn:                                                  | A.Käärid                                     | Above-ground tank ID1200 STRONG |               |                      |          |  |
|                                                                                                 |          |              |        | , Ap         | proved:                                       | J.Karolin                                             | Above-ground tank ID 1200 STRONG             |                                 |               |                      |          |  |
| $  \qquad \phi \qquad   \qquad   \qquad   \qquad   \qquad   \qquad   \qquad   \qquad   \qquad $ |          |              | $\phi$ |              |                                               |                                                       | www.iwsgroup.ee                              | Mass: kg                        | Product code: |                      | Rev.     |  |
|                                                                                                 |          |              |        |              | lr                                            | nnovative Water Systems                               |                                              | NA                              | 5012 /        | ordersheet           | 0        |  |