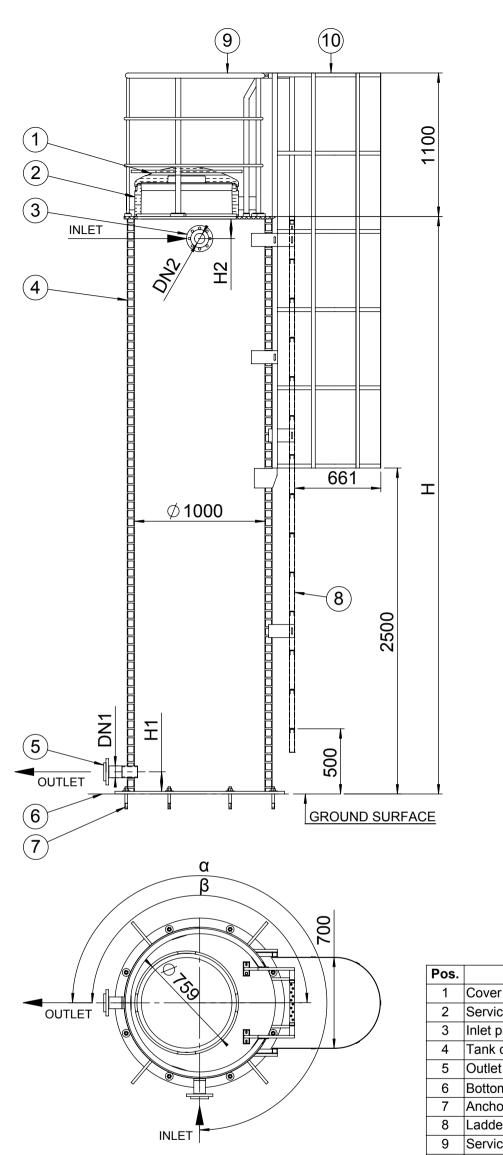

|                                             |                     |          |                     |                   |                                               |                                              | Pos. Description                           |                      |          | Materia       | l Size                    | Size                   |  |
|---------------------------------------------|---------------------|----------|---------------------|-------------------|-----------------------------------------------|----------------------------------------------|--------------------------------------------|----------------------|----------|---------------|---------------------------|------------------------|--|
|                                             |                     |          |                     |                   |                                               |                                              | 1 Cover                                    |                      |          | PE            | according to sel          | according to selection |  |
|                                             | OUTLET              |          |                     |                   |                                               |                                              | 2 Service opening                          |                      |          |               | PE according to selection |                        |  |
|                                             |                     |          |                     |                   |                                               |                                              | 3 Inlet pipe                               |                      |          | PE100         | according to sel          | ection                 |  |
|                                             |                     |          |                     |                   |                                               | 4                                            | Tank cyli                                  | nder, double wall    |          | PE100         | ID1000, SN4               |                        |  |
|                                             |                     |          |                     |                   |                                               | 5                                            | Outlet pip                                 | be                   |          | PE100         | according to sel          | ection                 |  |
|                                             |                     | 4        |                     |                   |                                               | 6                                            | Bottom                                     |                      |          | PE100         | 20 mm                     |                        |  |
|                                             |                     |          |                     |                   |                                               | 7                                            | Anchor b                                   | olt W-FA             |          | AISI316       | M20x180, 8 pcs            | ;                      |  |
|                                             |                     |          |                     |                   |                                               |                                              | 8 Ladder with handrail, non slippery steps |                      |          | AISI316       | optional                  |                        |  |
|                                             |                     |          |                     |                   |                                               | 9                                            | 9 Service border H1100                     |                      |          |               | optional                  |                        |  |
|                                             |                     |          |                     |                   |                                               | 10                                           | 10 Safety cage for ladder                  |                      |          |               | optional                  |                        |  |
|                                             |                     |          |                     |                   |                                               |                                              |                                            |                      |          |               |                           |                        |  |
|                                             | Volume V            | Height H |                     | Product code      |                                               | Volun                                        | Volume                                     |                      |          | V= m3         |                           |                        |  |
|                                             | (m3) (mm)<br>1 1340 |          |                     | 504004            |                                               |                                              |                                            |                      |          | A B           |                           |                        |  |
|                                             | 1                   |          |                     | 501001            |                                               | Ladder with handrail, non slippery steps     |                                            |                      |          | YES / NO      |                           |                        |  |
|                                             | 2                   | 2640     |                     | 501002            | Service border H1100                          |                                              |                                            |                      | YES / NO |               |                           |                        |  |
|                                             | 3                   | 3940     |                     | 501003            | Safety cage for ladder                        |                                              |                                            | YES / NO             |          |               |                           |                        |  |
|                                             | 4 5140              |          |                     | 501004            | 501004                                        |                                              |                                            | Outlet pipe diameter |          |               | DN1 =                     |                        |  |
|                                             |                     |          |                     |                   |                                               | Outlet pipe from bottom plate                |                                            |                      |          | H1 = mm       |                           |                        |  |
|                                             |                     |          |                     |                   |                                               | Inlet pipe diameter                          |                                            |                      |          | DN2 =         |                           |                        |  |
|                                             |                     |          |                     |                   |                                               | Inlet pipe from ceiling plate                |                                            |                      |          | H2 = mm       |                           |                        |  |
|                                             |                     |          |                     |                   |                                               | Inlet angle (measured clockwise from OUTLET) |                                            |                      |          | α = °         |                           |                        |  |
| Ø760 cover PE (insulated) $ A ^{\emptyset}$ |                     |          | Ø760 cover PE (with | Ladde             | Ladder angle (measured clockwise from OUTLET) |                                              |                                            |                      | β = °    |               |                           |                        |  |
|                                             |                     | <u> </u> | L                   |                   |                                               |                                              |                                            |                      |          |               |                           |                        |  |
|                                             |                     |          |                     |                   | Draw                                          | n:                                           | A.Käärid                                   |                      |          |               |                           |                        |  |
|                                             |                     |          |                     |                   |                                               | Appro                                        | aved:                                      | J.Karolin            | Above    | e-ground t    | ank ID1000 STF            | RONG                   |  |
|                                             | <u> </u>            | <u> </u> | а                   |                   |                                               |                                              | Jv.cu.                                     |                      | Mass: kg |               |                           |                        |  |
|                                             | Ø                   |          |                     | $\checkmark \phi$ |                                               |                                              |                                            | www.iwsgroup.ee      |          | Product code: |                           | Rev.                   |  |
|                                             |                     |          |                     |                   |                                               |                                              | Innovative Water Systems   NA              |                      |          | 5010          | / ordersheet              | 0                      |  |