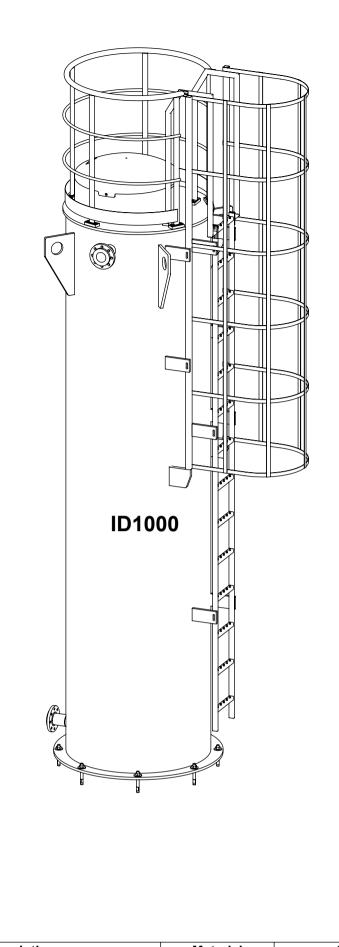

|                                             |                     |          |                     |                   |                                               |                                              | Pos. Description                           |                      |          | Materia       | l Size                    | Size                   |  |
|---------------------------------------------|---------------------|----------|---------------------|-------------------|-----------------------------------------------|----------------------------------------------|--------------------------------------------|----------------------|----------|---------------|---------------------------|------------------------|--|
|                                             |                     |          |                     |                   |                                               |                                              | 1 Cover                                    |                      |          | PE            | according to sel          | according to selection |  |
|                                             | OUTLET              |          |                     |                   |                                               |                                              | 2 Service opening                          |                      |          |               | PE according to selection |                        |  |
|                                             |                     |          |                     |                   |                                               |                                              | 3 Inlet pipe                               |                      |          | PE100         | according to sel          | ection                 |  |
|                                             |                     |          |                     |                   |                                               | 4                                            | Tank cyli                                  | nder, double wall    |          | PE100         | ID1000, SN4               |                        |  |
|                                             |                     |          |                     |                   |                                               | 5                                            | Outlet pip                                 | be                   |          | PE100         | according to sel          | ection                 |  |
|                                             |                     | 4        |                     |                   |                                               | 6                                            | Bottom                                     |                      |          | PE100         | 20 mm                     |                        |  |
|                                             |                     |          |                     |                   |                                               | 7                                            | Anchor b                                   | olt W-FA             |          | AISI316       | M20x180, 8 pcs            | ;                      |  |
|                                             |                     |          |                     |                   |                                               |                                              | 8 Ladder with handrail, non slippery steps |                      |          | AISI316       | optional                  |                        |  |
|                                             |                     |          |                     |                   |                                               | 9                                            | 9 Service border H1100                     |                      |          |               | optional                  |                        |  |
|                                             |                     |          |                     |                   |                                               | 10                                           | 10 Safety cage for ladder                  |                      |          |               | optional                  |                        |  |
|                                             |                     |          |                     |                   |                                               |                                              |                                            |                      |          |               |                           |                        |  |
|                                             | Volume V            | Height H |                     | Product code      |                                               | Volun                                        | Volume                                     |                      |          | V= m3         |                           |                        |  |
|                                             | (m3) (mm)<br>1 1340 |          |                     | 504004            |                                               |                                              |                                            |                      |          | A B           |                           |                        |  |
|                                             | 1                   |          |                     | 501001            |                                               | Ladder with handrail, non slippery steps     |                                            |                      |          | YES / NO      |                           |                        |  |
|                                             | 2                   | 2640     |                     | 501002            | Service border H1100                          |                                              |                                            |                      | YES / NO |               |                           |                        |  |
|                                             | 3                   | 3940     |                     | 501003            | Safety cage for ladder                        |                                              |                                            | YES / NO             |          |               |                           |                        |  |
|                                             | 4 5140              |          |                     | 501004            | 501004                                        |                                              |                                            | Outlet pipe diameter |          |               | DN1 =                     |                        |  |
|                                             |                     |          |                     |                   |                                               | Outlet pipe from bottom plate                |                                            |                      |          | H1 = mm       |                           |                        |  |
|                                             |                     |          |                     |                   |                                               | Inlet pipe diameter                          |                                            |                      |          | DN2 =         |                           |                        |  |
|                                             |                     |          |                     |                   |                                               | Inlet pipe from ceiling plate                |                                            |                      |          | H2 = mm       |                           |                        |  |
|                                             |                     |          |                     |                   |                                               | Inlet angle (measured clockwise from OUTLET) |                                            |                      |          | α = °         |                           |                        |  |
| Ø760 cover PE (insulated) $ A ^{\emptyset}$ |                     |          | Ø760 cover PE (with | Ladde             | Ladder angle (measured clockwise from OUTLET) |                                              |                                            |                      | β = °    |               |                           |                        |  |
|                                             |                     | <u> </u> | L                   |                   |                                               |                                              |                                            |                      |          |               |                           |                        |  |
|                                             |                     |          |                     |                   | Draw                                          | n:                                           | A.Käärid                                   |                      |          |               |                           |                        |  |
|                                             |                     |          |                     |                   |                                               | Appro                                        | aved:                                      | J.Karolin            | Above    | e-ground t    | ank ID1000 STF            | RONG                   |  |
|                                             | <u> </u>            | <u> </u> | а                   |                   |                                               |                                              | Jv.cu.                                     |                      | Mass: kg |               |                           |                        |  |
|                                             | Ø                   |          |                     | $\checkmark \phi$ |                                               |                                              |                                            | www.iwsgroup.ee      |          | Product code: |                           | Rev.                   |  |
|                                             |                     |          |                     |                   |                                               |                                              | Innovative Water Systems   NA              |                      |          | 5010          | / ordersheet              | 0                      |  |