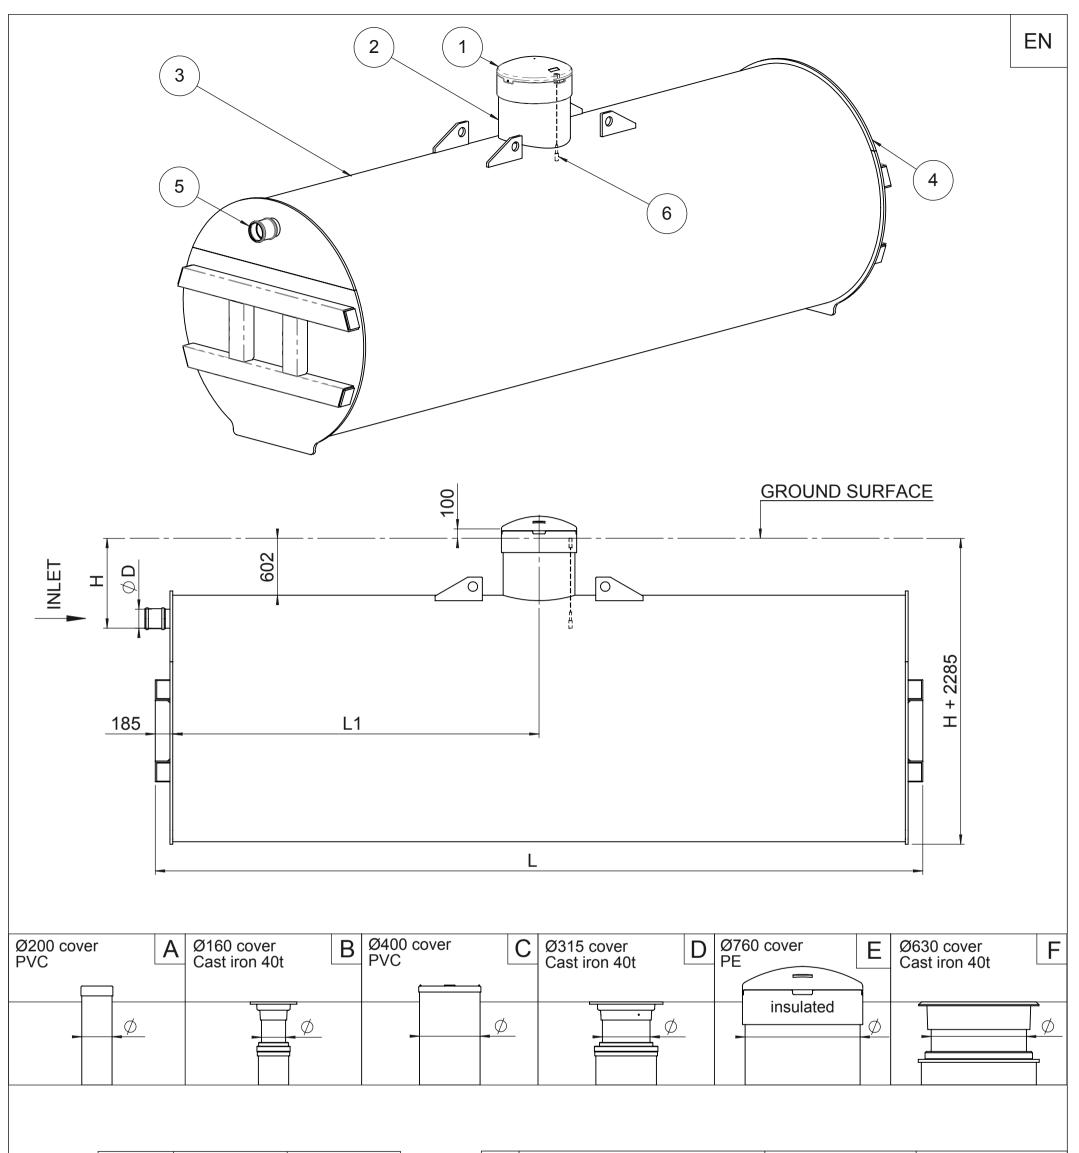

| Pos. | Description                    | Material             | Size                   |
|------|--------------------------------|----------------------|------------------------|
| 1    | Cover                          | PVC / PE / Cast iron | according to selection |
| 2    | Service opening                | PE100                | according to selection |
| 3    | Tank cylinder, double wall     | PE100                | ID2400, SN4            |
| 4    | End cap                        | PE+Steel             | ID2400                 |
| 5    | Inlet coupling                 | PVC                  | according to selection |
| 6    | Alarm device Tank-Check RF-412 | -                    | optional               |

| Tank volume                                 | $V = m^3$                |
|---------------------------------------------|--------------------------|
| Inlet depth from Ground Surface NB! max2,4m | H = mm / standard 950 mm |
| Inlet diameter                              | D110 D160 D200 D250 D315 |
| Service opening type                        | A B C D E F              |
| Service opening location                    | L1 = mm / middle         |
| Alarm device                                | YES / NO                 |