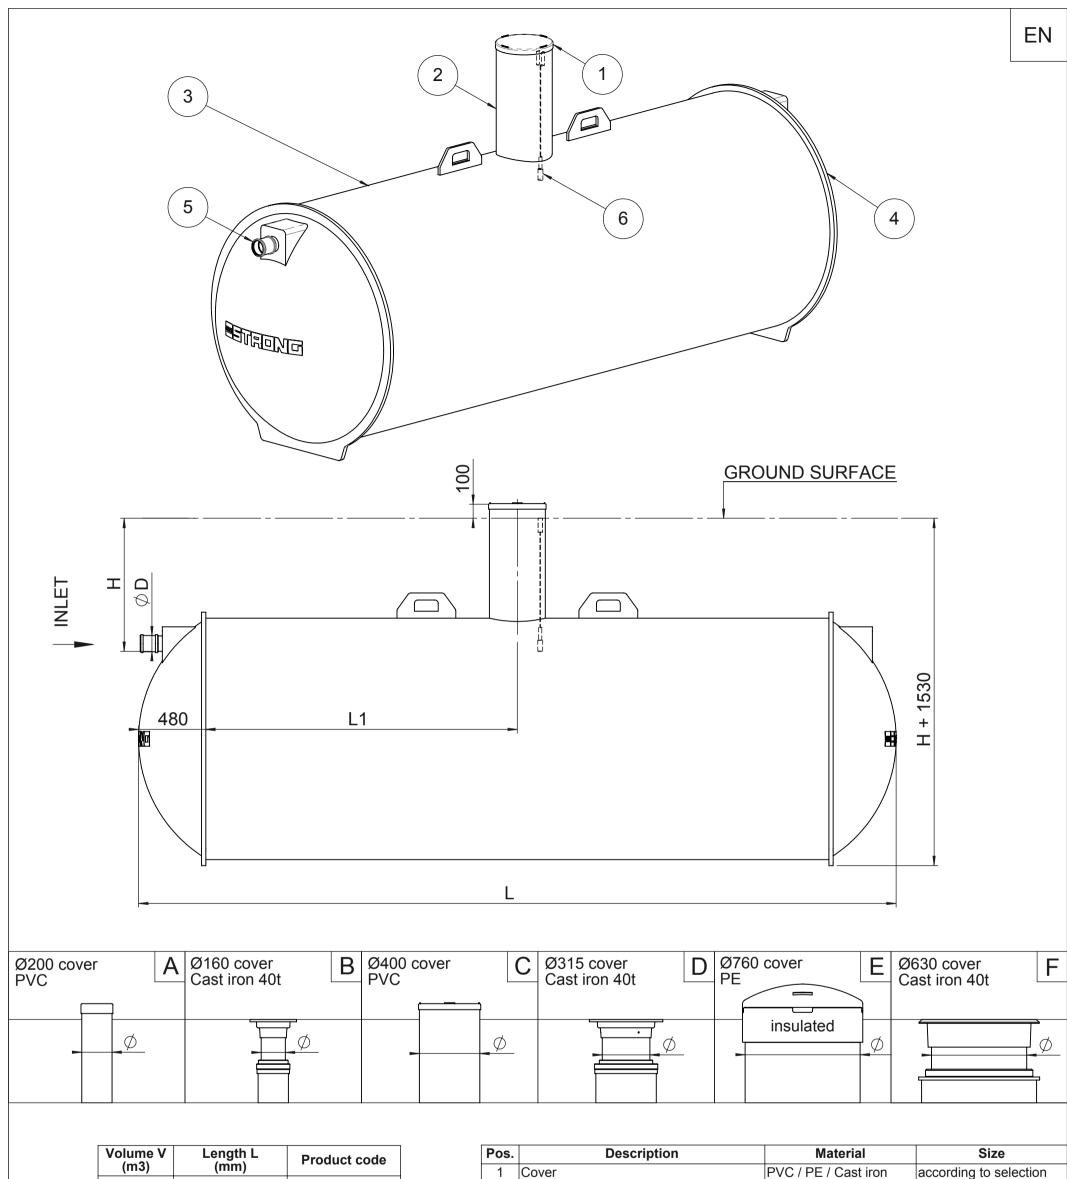

| 3Tank cylinder, double wallPE100ID16004End capPEID1600       | ,                              |  |  |
|--------------------------------------------------------------|--------------------------------|--|--|
| 4 End cap PE ID1600                                          | ,                              |  |  |
|                                                              |                                |  |  |
| 5 Inlet coupling PVC accordi                                 | )                              |  |  |
|                                                              | ing to selection               |  |  |
| 6 Alarm device Tank-Check RF-412 - optiona                   | al                             |  |  |
|                                                              |                                |  |  |
| Tank volume V = m <sup>3</sup>                               | V = m <sup>3</sup>             |  |  |
| Inlet depth from Ground Surface NB! max1,2m H = mm / standar | rd 950 mm                      |  |  |
| Inlet diameter D110 D160                                     |                                |  |  |
| Service opening type A B C D E F                             |                                |  |  |
| Service opening location L1 = mm / middle                    |                                |  |  |
| Alarm device YES / NO                                        | YES / NO                       |  |  |
|                                                              |                                |  |  |
| Drawn: A.Käärid                                              | Underground tank ID1600 STRONG |  |  |
| Approved: J.Karolin Chargeound tank 10100                    |                                |  |  |
| www.iwsgroup.ee Mass: kg Product code:                       | Rev.                           |  |  |
|                                                              |                                |  |  |