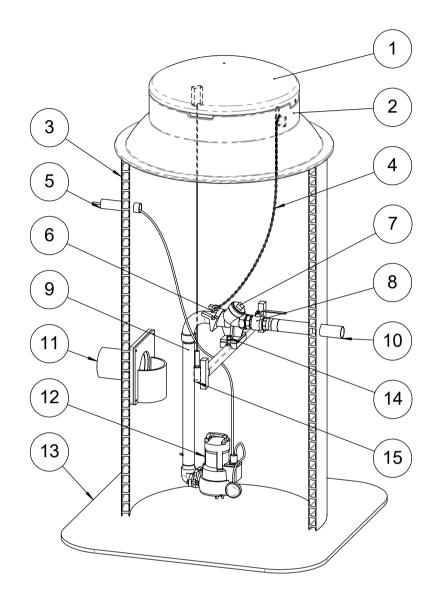

| Pos. | Description                    | Material, Type              | Size                                        |  |
|------|--------------------------------|-----------------------------|---------------------------------------------|--|
| 1    | Cover, insulated               | PE                          | D760                                        |  |
| 2    | Service opening, insulated     | PE                          | D760<br>ID1000, SN2                         |  |
| 3    | Tank cylinder, double wall     | PE100                       |                                             |  |
| 4    | Lifting chain                  | AISI316                     | 3 mm                                        |  |
| 5    | Cable inlet pipe               | PE100                       | D50 SDR17                                   |  |
| 6    | Auto-coupling                  | Ductile iron, epoxy coating | DN50, 2"                                    |  |
| 7    | Non return valve, NBR ball     | Ductile iron, epoxy coating | DN50, 2"<br>DN50, 2"                        |  |
| 8    | Ball valve (american nut)      | AISI316                     |                                             |  |
| 9    | Pressure pipe                  | ssure pipe AISI316          |                                             |  |
| 10   | Outlet pipe                    | PE100                       | D63 SDR17<br>D2 SDR33                       |  |
| 11   | Inlet pipe                     | PE100                       |                                             |  |
| 12   | Pump                           | with floating switch        | H <sub>max</sub> =m, Q <sub>max</sub> =m3/h |  |
| 13   | Bottom                         | PE100                       | 20 mm                                       |  |
| 14   | Bolts, nuts, washers           | AISI316                     | M8, M16                                     |  |
| 15   | Alarm device Tank-Check TC-412 | Optional                    | □ YES / NO □                                |  |