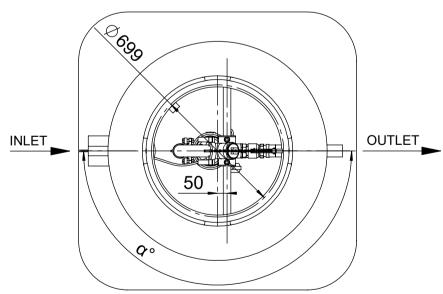

| Outlet pipe distance from Ground Surface     | H1 = | mm |  |
|----------------------------------------------|------|----|--|
| Inlet pipe distance from Ground Surface      | H2 = | mm |  |
| Inlet pipe diameter                          | D2 = | mm |  |
| Inlet pipe distance from Bottom              | H3 = | mm |  |
| Inlet angle (measured clockwise from OUTLET) | α =  | 0  |  |
| Pumba designation / code                     |      |    |  |