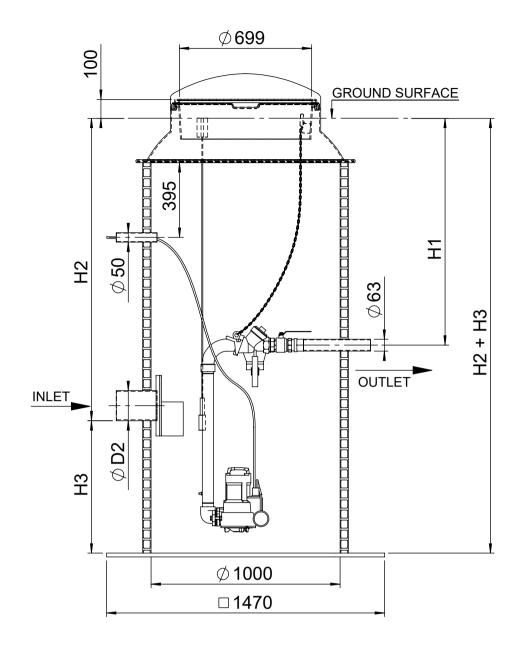

| Outlet pipe distance from Ground Surface     | H1 = | mm |  |
|----------------------------------------------|------|----|--|
| Inlet pipe distance from Ground Surface      | H2 = | mm |  |
| Inlet pipe diameter                          | D2 = | mm |  |
| Inlet pipe distance from Bottom              | H3 = | mm |  |
| Inlet angle (measured clockwise from OUTLET) | α =  | 0  |  |
| Pumba designation / code                     |      |    |  |