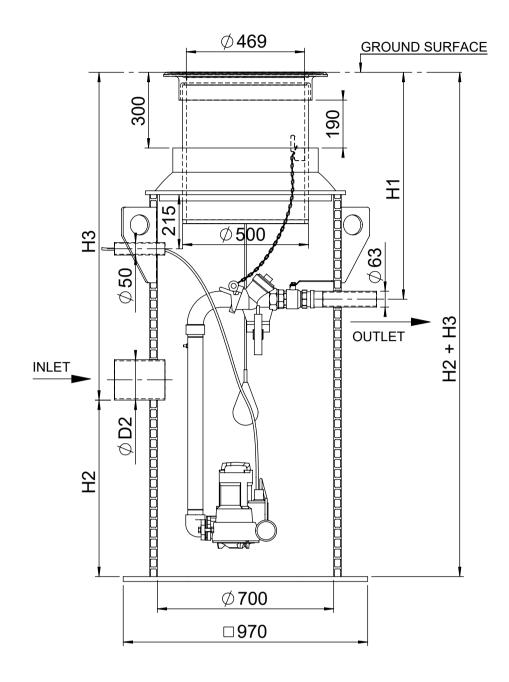

| Outlet pipe distance from Ground Surface     | H1 = | mm |  |
|----------------------------------------------|------|----|--|
| Inlet pipe distance from Ground Surface      | H2 = | mm |  |
| Inlet pipe diameter                          | D2 = | mm |  |
| Inlet pipe distance from Bottom              | H3 = | mm |  |
| Inlet angle (measured clockwise from OUTLET) | α =  | ٥  |  |
| Pumba designation / code                     |      |    |  |

| Drawn: E.Ehala           |           | Pumping Station ID700 STRONG |                          |               |              |      |
|--------------------------|-----------|------------------------------|--------------------------|---------------|--------------|------|
| Approved:                | J.Karolin |                              | Cast iron cover / 1 pump |               |              |      |
|                          | •         | www.iwsgroup.ee              | Mass: kg                 | Product code: |              | Rev. |
| Innovative Water Systems |           |                              | NA                       | 500700        | / order form | 2    |