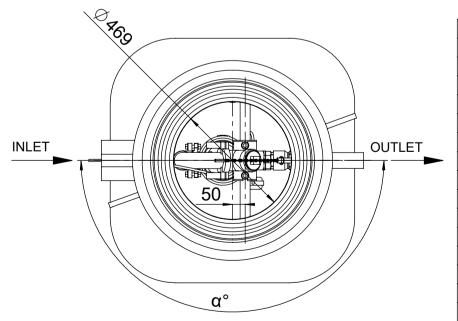

| Outlet pipe distance from Ground Surface     | H1 = | mm |  |
|----------------------------------------------|------|----|--|
| Inlet pipe distance from Ground Surface      | H2 = | mm |  |
| Inlet pipe diameter                          | D2 = | mm |  |
| Inlet pipe distance from Bottom              | H3 = | mm |  |
| Inlet angle (measured clockwise from OUTLET) | α =  | ٥  |  |
| Pumba designation / code                     |      |    |  |