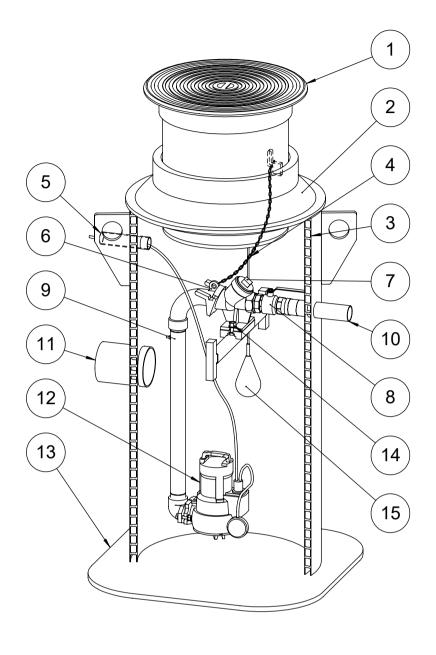

| Pos. | Description                | Material, Type              | Size                                        |  |
|------|----------------------------|-----------------------------|---------------------------------------------|--|
| 1    | Cover                      | Ductile iron                | DN500, 40t                                  |  |
| 2    | Service opening (cuff)     | PE                          | D700/500                                    |  |
| 3    | Tank cylinder, double wall | PE100                       | ID700, SN2                                  |  |
| 4    | Lifting chain              |                             |                                             |  |
| 5    | Cable inlet pipe           |                             |                                             |  |
| 6    | Auto-coupling              | Ductile iron, epoxy coating | DN50, 2"                                    |  |
| 7    | Non return valve, NBR ball | Ductile iron, epoxy coating | DN50, 2"                                    |  |
| 8    | Ball valve (american nut)  | AISI316                     | DN50, 2"                                    |  |
| 9    | Pressure pipe              | AISI316                     | DN50, 2"                                    |  |
| 10   | Outlet pipe                | PE100                       | D63 SDR17                                   |  |
| 11   | Inlet pipe                 | PE100                       | D2 SDR33                                    |  |
| 12   | Pump                       | with floating switch        | H <sub>max</sub> =m, Q <sub>max</sub> =m3/h |  |
| 13   | Bottom                     | PE100                       | 20 mm                                       |  |
| 14   | Bolts, nuts, washers       | AISI316                     | M8, M16                                     |  |
| 15   | Alarm device               | Optional                    | □ YES / NO □                                |  |