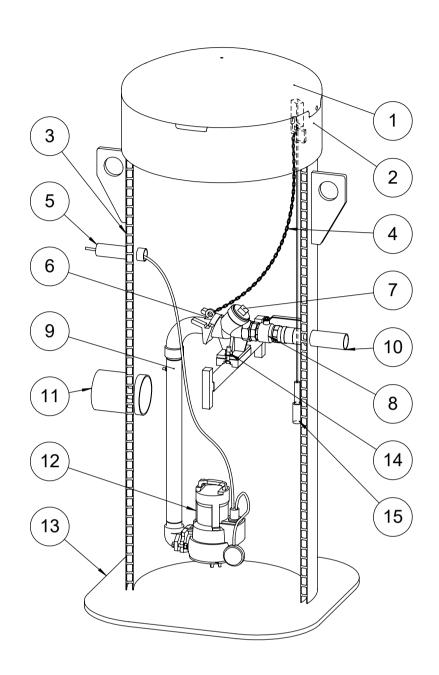

| Pos. | Description                    | Material, Type              | Size                                        |  |
|------|--------------------------------|-----------------------------|---------------------------------------------|--|
| 1    | Cover, insulated               | PE                          | D760                                        |  |
| 2    | Service opening, insulated     | PE                          | D760                                        |  |
| 3    | Tank cylinder, double wall     | PE100                       | ID700, SN2                                  |  |
| 4    | Lifting chain                  | AISI316                     | 3 mm                                        |  |
| 5    | Cable inlet pipe               | PE100                       | D50 SDR17                                   |  |
| 6    | Auto-coupling                  | Ductile iron, epoxy coating | DN50, 2"                                    |  |
| 7    | Non return valve, NBR ball     | Ductile iron, epoxy coating | DN50, 2"                                    |  |
| 8    | Ball valve (american nut)      | AISI316                     | DN50, 2"                                    |  |
| 9    | Pressure pipe                  | AISI316                     | DN50, 2"                                    |  |
| 10   | Outlet pipe                    | PE100                       | D63 SDR17                                   |  |
| 11   | Inlet pipe                     | PE100                       | D2 SDR33                                    |  |
| 12   | Pump                           | with floating switch        | H <sub>max</sub> =m, Q <sub>max</sub> =m3/h |  |
| 13   | Bottom                         | PE100                       | 20 mm                                       |  |
| 14   | Bolts, nuts, washers           | AISI316                     | M8, M16                                     |  |
| 15   | Alarm device Tank-Check TC-412 | Optional                    | □ YES / NO □                                |  |