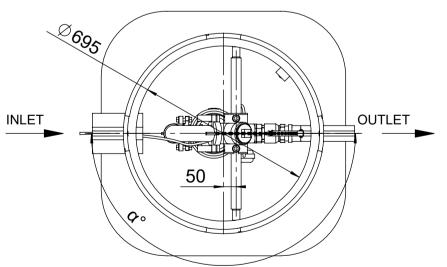

| Outlet pipe distance from Ground Surface     | H1 = | mm |  |
|----------------------------------------------|------|----|--|
| Inlet pipe distance from Ground Surface      | H2 = | mm |  |
| Inlet pipe diameter                          | D2 = | mm |  |
| Inlet pipe distance from Bottom              | H3 = | mm |  |
| Inlet angle (measured clockwise from OUTLET) | α =  | 0  |  |
| Pumba designation / code                     |      |    |  |