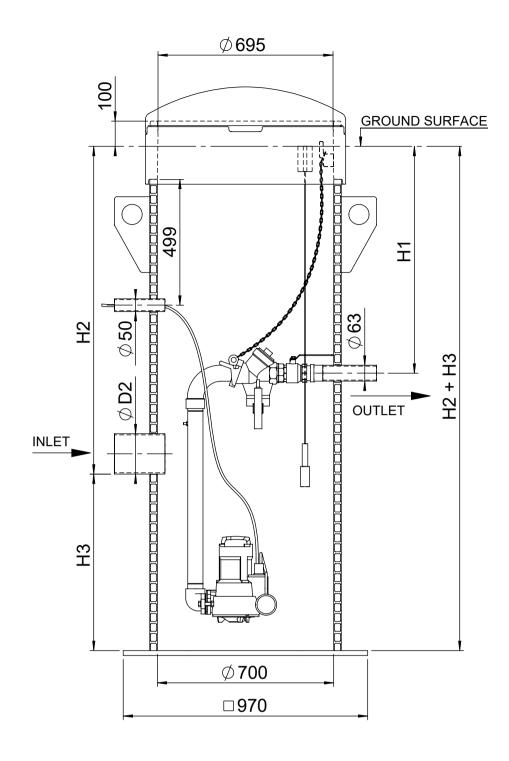

| Outlet pipe distance from Ground Surface     | H1 = | mm |  |
|----------------------------------------------|------|----|--|
| Inlet pipe distance from Ground Surface      | H2 = | mm |  |
| Inlet pipe diameter                          | D2 = | mm |  |
| Inlet pipe distance from Bottom              | H3 = | mm |  |
| Inlet angle (measured clockwise from OUTLET) | α =  | 0  |  |
| Pumba designation / code                     |      |    |  |