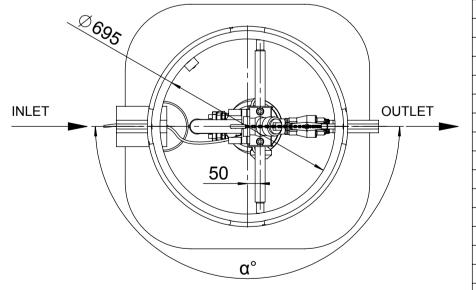

| Outlet pipe distance from Ground Surface     | H1 = | mm |
|----------------------------------------------|------|----|
| Inlet pipe distance from Ground Surface      | H2 = | mm |
| Inlet pipe diameter                          | D2 = | mm |
| Inlet pipe distance from Bottom              | H3 = | mm |
| Inlet angle (measured clockwise from OUTLET) | α =  | 0  |
| Pumba designation / code                     |      |    |