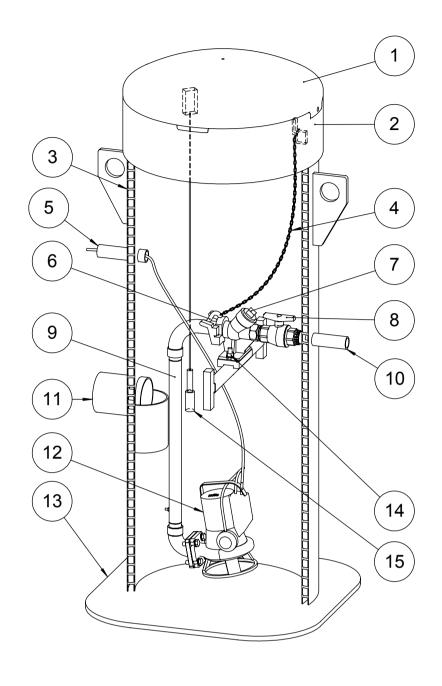

| Pos. | Description                    | Material, Type              | Size                                          |  |  |
|------|--------------------------------|-----------------------------|-----------------------------------------------|--|--|
| 1    | Cover, insulated               | PE                          | D700                                          |  |  |
| 2    | Service opening, insulated     | PE                          | D700                                          |  |  |
| 3    | Tank cylinder, double wall     | PE100                       | ID700, SN2                                    |  |  |
| 4    | Lifting chain                  | AISI316                     | 3 mm                                          |  |  |
| 5    | Cable inlet pipe               | PE100                       | D50 SDR17                                     |  |  |
| 7    | Auto-coupling                  | Ductile iron, epoxy coating | 1 1/2" 2"                                     |  |  |
| 6    | Non return valve, NBR ball     | Ductile iron, epoxy coating | DN40 DN50                                     |  |  |
| 8    | Ball valve                     | PPGF/PE100                  | DN40 DN50                                     |  |  |
| 9    | Pressure pipe                  | AISI316                     | DN40 DN50                                     |  |  |
| 10   | Outlet pipe                    | PE100                       | D50 SDR17 D63 SDR17                           |  |  |
| 11   | Inlet pipe                     | PE100                       | D2 SDR33                                      |  |  |
| 12   | Pump                           | with floating switch        | H <sub>max</sub> = m, Q <sub>max</sub> = m3/h |  |  |
| 13   | Bottom                         | PE100                       | 20 mm                                         |  |  |
| 14   | Bolts, nuts, washers           | AISI316                     | M8, M16                                       |  |  |
| 15   | Alarm device Tank-Check RF-412 | Optional                    | ☐ YES / NO ☐                                  |  |  |