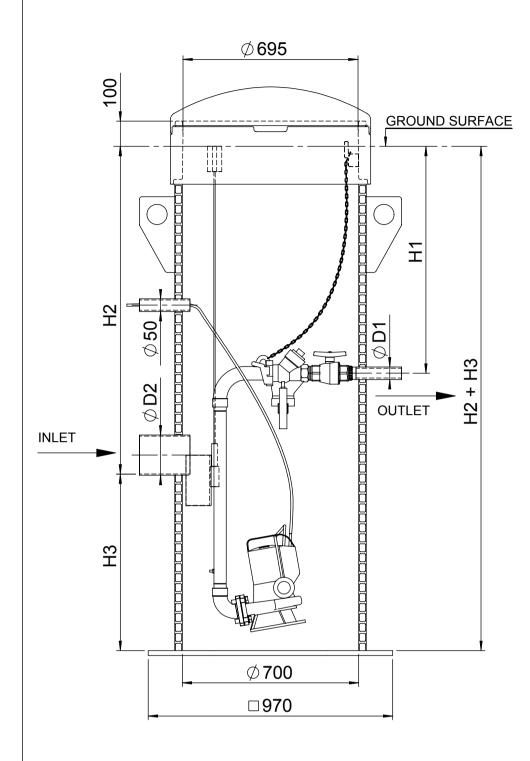

| Outlet pipe distance from Ground Surface     | H1 = | mm |
|----------------------------------------------|------|----|
| Inlet pipe distance from Ground Surface      | H2 = | mm |
| Inlet pipe diameter                          | D2 = | mm |
| Inlet pipe distance from Bottom              | H3 = | mm |
| Inlet angle (measured clockwise from OUTLET) | α =  | 0  |
| Pumba designation / code                     |      |    |