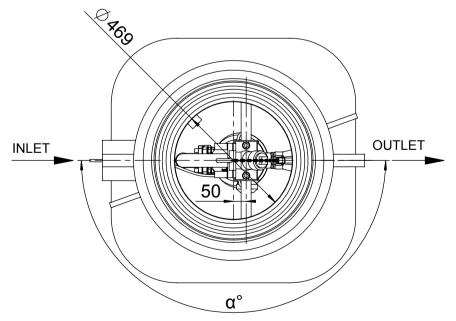

| Pumba designation / code                     |      |    |
|----------------------------------------------|------|----|
| Inlet angle (measured clockwise from OUTLET) | α =  | ٥  |
| Inlet pipe distance from Bottom              | H3 = | mm |
| Inlet pipe diameter                          | D2 = | mm |
| Inlet pipe distance from Ground Surface      | H2 = | mm |
| Outlet pipe distance from Ground Surface     | H1 = | mm |