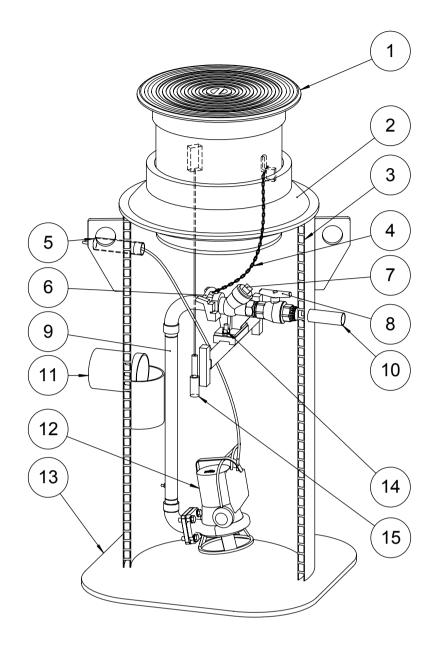

| Pos. | Description                    | Material, Type              | Size                                          |  |
|------|--------------------------------|-----------------------------|-----------------------------------------------|--|
| 1    | Cover                          | Ductile iron                | DN500, 40t                                    |  |
| 2    | Service opening, insulated     | PE                          | D700                                          |  |
| 3    | Tank cylinder, double wall     | PE100                       | ID700, SN2                                    |  |
| 4    | Lifting chain                  | AISI316                     | 3 mm                                          |  |
| 5    | Cable inlet pipe               | PE100                       | D50 SDR17                                     |  |
| 7    | Auto-coupling                  | Ductile iron, epoxy coating | 1 1/2" 2"                                     |  |
| 6    | Non return valve, NBR ball     | Ductile iron, epoxy coating | DN40 DN50                                     |  |
| 8    | Ball valve                     | PPGF/PE100                  | DN40 DN50                                     |  |
| 9    | Pressure pipe                  | AISI316                     | DN40 DN50                                     |  |
| 10   | Outlet pipe                    | PE100                       | D50 SDR17 D63 SDR17                           |  |
| 11   | Inlet pipe                     | PE100                       | D2 SDR33                                      |  |
| 12   | Pump                           | with floating switch        | H <sub>max</sub> = m, Q <sub>max</sub> = m3/h |  |
| 13   | Bottom                         | PE100                       | 20 mm                                         |  |
| 14   | Bolts, nuts, washers           | AISI316                     | M8, M16                                       |  |
| 15   | Alarm device Tank-Check RF-412 | Optional                    | □ YES / NO □                                  |  |