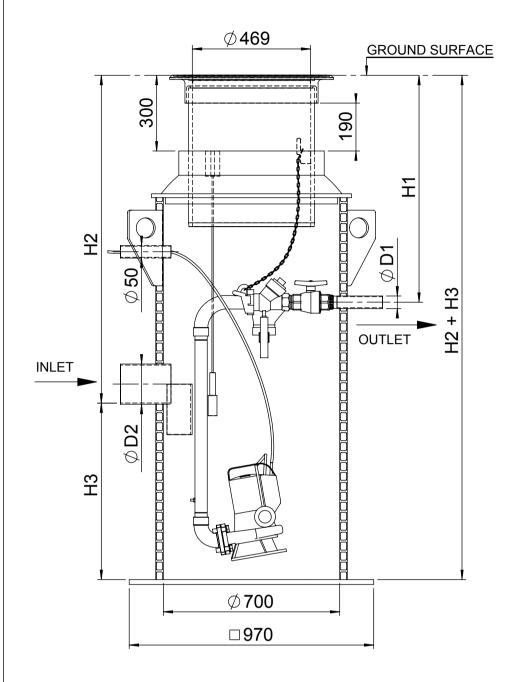

| Pumba designation / code                     |      |    |
|----------------------------------------------|------|----|
| Inlet angle (measured clockwise from OUTLET) | α =  | ٥  |
| Inlet pipe distance from Bottom              | H3 = | mm |
| Inlet pipe diameter                          | D2 = | mm |
| Inlet pipe distance from Ground Surface      | H2 = | mm |
| Outlet pipe distance from Ground Surface     | H1 = | mm |